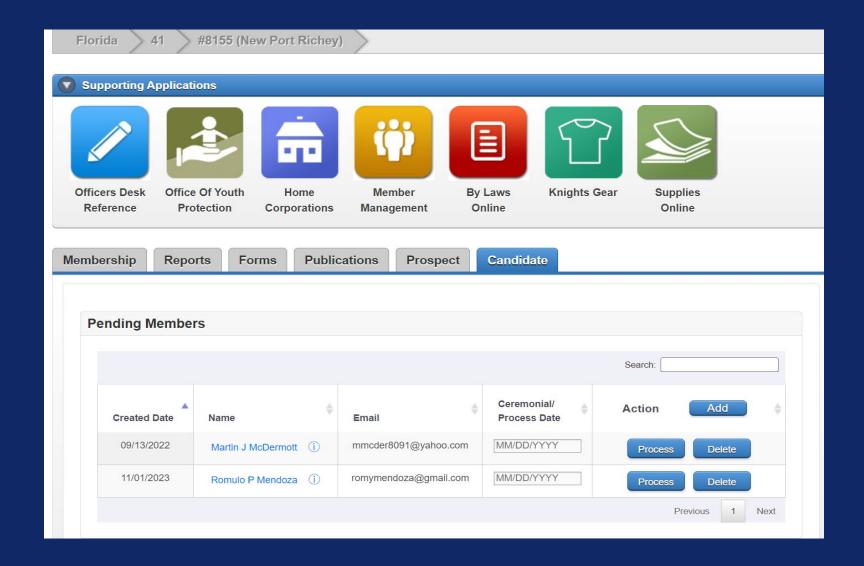

### **Candidate Tab**

- ◆ The Candidate tab can be utilized to transfer an existing Member from one Council to another. They can also use it to sign up men who do not use the Join Online platform.
- The Candidate tab does not change the Online Membership process
- State and Local Councils cannot move Online Members from the prospect tab to the candidate

### **Candidate Tab**

# Transferring Online Members to Local Councils

- Online Members are encouraged to transfer into local councils.
- When an Online Member transfers to a local council, that council will receive credit like a new member has joined the council
- Online Members should be vetted the same way a new member to the council is vetted
- Online Members must go through the ceremonial before being transferred
- You can transfer Online Members utilizing the Prospect tab via Member Management

 Once the member goes through the admissions process and has taken his ceremonial, he can be transferred

Add the Ceremonial Date

Hit Transfer

- ◆ There is NO NEED to submit a form 100 when using this method
- Councils will receive +1 when an online member transfers into a local council
- ◆ If the member is an insurance client, you will receive a +1 for that as well