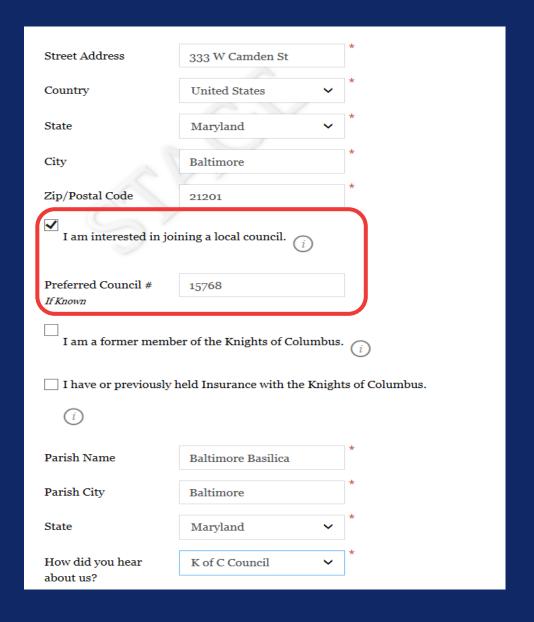

### **Preferred Council**

- Candidate checks box "interested in joining a local council."
- Candidate enters council number
- Email sent to State Deputy & Grand Knight
- New members screened against records for previous members