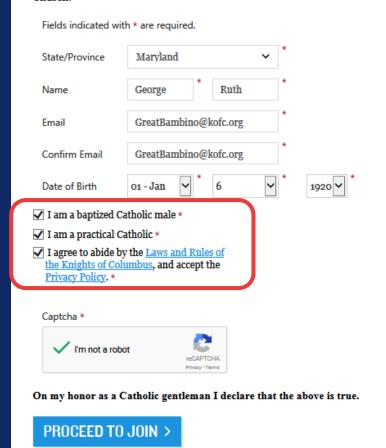

| State/Province                        | Select State/P                                | rovince   |        |
|---------------------------------------|-----------------------------------------------|-----------|--------|
| Name                                  | First Name                                    | Last Name |        |
| Email                                 |                                               |           |        |
| Confirm Email                         |                                               |           |        |
| Date of Birth                         | Month                                         | Day       | Year 🗸 |
| I am a baptized                       | Catholic male *                               |           |        |
|                                       | Catholic *                                    |           |        |
| I am a practical                      |                                               |           |        |
| I agree to abide                      | by the <u>Laws and R</u><br>slumbus, and acce |           |        |
| I agree to abide<br>the Knights of Co |                                               |           |        |

On my honor as a Catholic gentleman I declare that the above is true.

PROCEED TO JOIN >

Failure to answer truthfully to any of these declarations, or failure to remain a practical Catholic in union with the Holy See, renders void your membership in the Knights of Columbus.