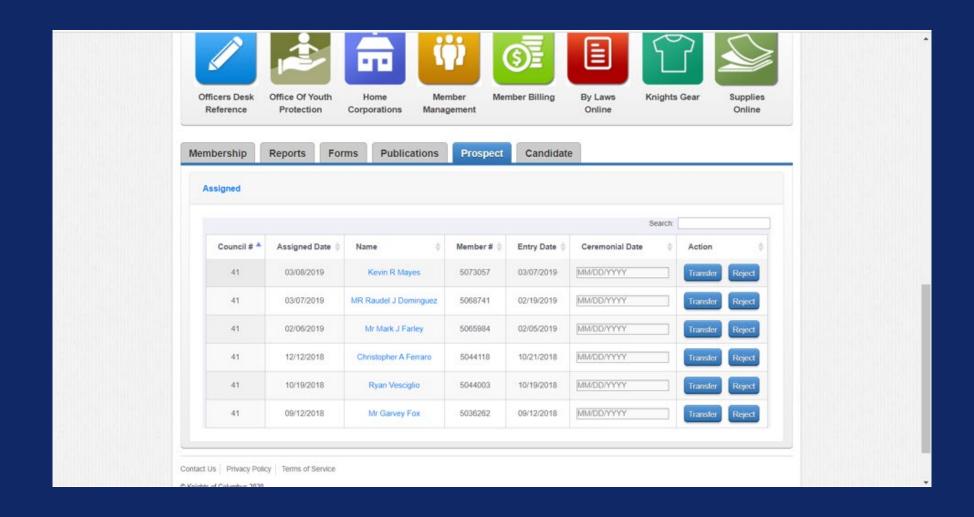

Sincerely,

Knights of Columbus

Website: http://www.knights.net

- After prospects are assigned, they can be viewed by councils in their prospect tab
- The tab will ONLY be seen by Grand Knights and Financial Secretaries
- District Deputies and Regional Administrators can also view them on their prospect tab.

# Transferring Online Members to Local Councils

- Online Members are encouraged to transfer into local councils.
- When an Online Member transfers to a local council, that council will receive credit like a new member has joined the council
- Online Members should be vetted the same way a new member to the council is vetted
- Online Members must go through the ceremonial before being transferred
- You can transfer Online Members utilizing the Prospect tab via Member Management

 Once the member goes through the admissions process and has taken his ceremonial, he can be transferred

Add the Ceremonial Date

Hit Transfer

- ◆ There is NO NEED to submit a form 100 when using this method
- Councils will receive +1 when an online member transfers into a local council
- ◆ If the member is an insurance client, you will receive a +1 for that as well