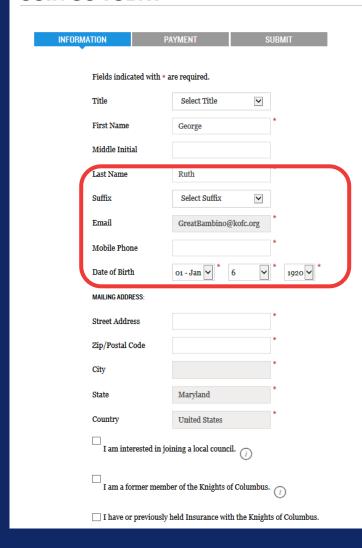

### Fields Prepopulated from first registration

page.

### **Preferred Council**

- Candidate checks box "interested in joining a local council."
- Candidate enters council number
- Email sent to State Deputy & Grand Knight
- New members screened against records for previous members