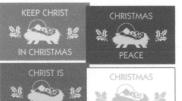

# **KEEP CHRIST IN CHRISTMAS EVANGELIZATION MATERIALS**

Local Council #

| Item #    | Description                                             | Quantity | Unit Price  | Sub Total | Shipping Cost | Total |
|-----------|---------------------------------------------------------|----------|-------------|-----------|---------------|-------|
| CA-6004   | "Keep Christ in Christmas" Yard Sign - White            |          |             |           |               |       |
| CA-6104   | "Holy Family" Yard Sign – Green                         |          |             |           |               |       |
| CA-6204   | "KCIC" Knights of Columbus Yard Sign - Blue             |          |             |           |               |       |
| CA-6304   | "Merry Christmas" Yard Sign – Red                       |          |             |           |               |       |
| CA-6004SP | Sp. "Keep Christ in Christmas" Yard Sign - White        | *        |             |           |               |       |
| CA-6104SP | Sp. "Holy Family" Yard Sign – Green                     |          |             |           |               |       |
| CA-6031   | Christmas Seals "Sealed with a Prayer"                  |          |             | -         | Free Shipping |       |
| CA-6021   | "Keep Christ in Christmas" Christmas Seals              |          |             |           | Free Shipping |       |
| CA-6129   | "Holy Family" Magnet - Red                              |          | \$2.00      |           | Free Shipping |       |
| CA-6128   | "Christ is Christmas" Car Magnet - Blue                 |          | \$2.00      |           | Free Shipping |       |
| CA-6127   | "Holy Family" Magnet – Blue                             |          | \$2.00      |           | Free Shipping |       |
| CA-6126   | "Christ is Christmas" Car Magnet - Blue                 |          | \$2.00      |           | Free Shipping |       |
| CA-6125   | "Holy Family" Magnet - Green                            |          | \$2.00      |           | Free Shipping |       |
| CA-6129SP | Spanish "Holy Family" Car Magnet – Red                  |          | \$2.00      |           | Free Shipping |       |
| CA-6028SP | Spanish "Christ is Christmas" Car Magnet – White        |          | \$2.00      |           | Free Shipping |       |
| CA-6014   | K of C Bumper Stickers \$1.00 ea / 5 min.               |          | \$5.00      |           | Free Shipping |       |
| CA-3004   | Lapel Pin Display Card with 20 Pins                     |          | \$14.00/cd  |           | Free Shipping |       |
| CA-1001   | Lapel Pin "Keep Christ in Christmas"                    |          | \$0.75      |           | Free Shipping |       |
| CA-2001   | Flag Pin "God Bless America"                            |          | \$0.75      |           | Free Shipping |       |
| CA-4001   | Our Lady of Guadalupe Lapel Pin                         |          | \$0.75      |           | Free Shipping |       |
| CA-1023   | The Nativity Ornament (brass/epoxy)                     |          | \$2.75      |           | Free Shipping |       |
| CA-1043   | St. Francis Ornament (double-sided)                     |          | \$2.75      |           | Free Shipping |       |
| CA-1013   | St. Francis Ornament (die-cut)                          |          | \$2.00      |           | Free Shipping |       |
| CA-5001   | "O Come Let Us Adore Him" Bookmark (sold in lots of 25) |          | \$15.00/lot |           | Free Shipping |       |
| CA-6019   | Advent Pamphlet                                         |          |             |           | Free Shipping |       |
| CA-6006   | Advent Wreath with Candles                              |          | \$22.75     |           |               |       |
| CA-5020   | Christmas Rosary                                        |          | \$12.50     |           |               |       |
|           |                                                         |          |             |           |               |       |

#### **CHRISTMAS SEALS**

Use the seals to promote the true meaning of Christmas to the world! Attach them to the outside of your Christmas correspondence.

# CA-6031 "SEALED WITH A PRAYER" CHRISTMAS SEALS

Each sheet contains 36 full-color peel-andstick seals with gold-stamped borders. Messages on the seals: "Keep Christ in Christmas" and "Sealed with a Prayer." Price includes shipping cost.

# CA-6021 "KEEP CHRIST IN CHRISTMAS" CHRISTMAS SEALS

Each sheet contains 50 assorted, self-sticking seals in red, blue, green, and white background which are then gold-stamped. Each color has its own Christmas message. They're a perfect finish to your Christmas cards sent to relatives and friends. Price includes shipping cost.