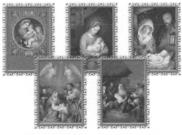

## **ETHNIC CHRISTMAS CARDS**

| Style #                | Description                                         | Quantity<br>(# Boxes) | Council Cost<br>Per Box | Total<br>Cost |
|------------------------|-----------------------------------------------------|-----------------------|-------------------------|---------------|
| RI-245SP (15 Cards)    | SPANISH Madonna del Rosario (Madonna of the Rosary) |                       | \$7.00                  |               |
| RI-74SP (14 Cards)     | SPANISH La Sagrada Familia (The Holy Family)        |                       | \$7.50                  |               |
| RI-247SP (10 Cards)    | SPANISH Nuestra Señora de Guadalupe                 |                       | \$5.00                  | '             |
| RI-64SP (10 Cards)     | SPANISH Saludos Navideños (Christmas Greetings)     |                       | \$5.00                  |               |
| RI-55 (15 Cards)       | Tagalog Holy Family                                 |                       | \$5.50                  |               |
| RI-53 (15 Cards)       | Tagalog Madonna of the Chair                        |                       | \$4.75                  |               |
| RI-22 (15 Cards)       | African-American Behold That Star                   |                       | \$5.50                  |               |
| RI-21 (15 Cards)       | African-American Angelic Choir                      |                       | \$4.75                  |               |
| RI-33 (15 Cards)       | Native American Madonna of the Nations              |                       | \$4.75                  | ,             |
| RI-32 (15 Cards)       | Native American Madonna of the Nations              |                       | \$4.75                  |               |
| RI-190POL (10 Cards)   | Polish Our Lady of Czestochowa                      |                       | \$3.00                  |               |
| RI-554POL (10 Cards)   | Polish Text Value Pack                              |                       | \$2.50                  |               |
| RI-195IT (10 Cards)    | Italian Gesu Bambino (Baby Jesus)                   |                       | \$3.00                  |               |
| RI-95IT (10 Cards)     | Italian Shepherds Adore                             |                       | \$3.00                  |               |
| 11938FR (10 Cards)     | French Madonna of the Chair                         |                       | \$3.00                  |               |
| RI-354UK (10 Cards)    | Ukrainian Text Value Pack                           |                       | \$2.50                  |               |
|                        | Subtotal                                            | #                     |                         |               |
| Make check payable to: | CARDS Shipping & Handling                           |                       |                         |               |
| Knights of<br>Columbus | KCIC ITEMS sub-total (from reverse side)            |                       |                         |               |
| Oolullibus             | Total Amount Due                                    |                       |                         |               |