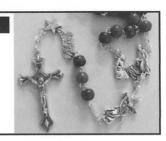

## **CHRISTMAS ROSARY**

CA-5020 Beautiful Christmas-themed rosary featuring red and green wooden beads with special "Our Father" Christmas symbols: Star of Bethlehem, Angel announcing the birth of Jesus, the 3 Kings, a Shepherd, and the "Holy Family" as the centerpiece. Made in Italy.

Cost..... \$12.50

+ Shipping ........\$1.00 (\$0.50 each additional to same location)

\$2.75 each

\$2.75 each

\$2.00 each