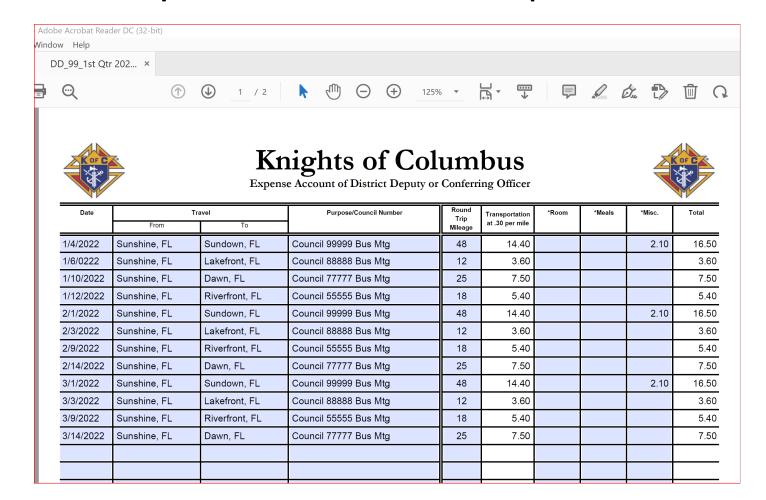

#### **Knights of Columbus**

Expense Account of District Deputy or Conferring Officer

| Date      | Travel       |               | Purpose/Council Number | Round   | Transportation  | *Room | *Meals | *Misc. | Total |
|-----------|--------------|---------------|------------------------|---------|-----------------|-------|--------|--------|-------|
|           | From         | To            |                        | Mileage | at .30 per mile |       |        |        |       |
| 1/4/2022  | Sunshine, FL | Sundown, FL   | Council 99999 Bus Mtg  | 48      | 14.40           |       |        | 2.10   | 16.50 |
| 1/6/0222  | Sunshine, FL | Lakefront, FL | Council 88888 Bus Mtg  | 12      | 3.60            |       |        |        | 3.60  |
| 1/10/2022 | Sunshine, FL | Dawn, FL      | Council 77777 Bus Mtg  | 25      | 7.50            |       |        |        | 7.50  |
| 1/12/2022 | Sunshine, FL |               | Council 55555 Bus Mtg  | 18      | 5.40            |       |        |        | 5.40  |
| 2/1/2022  | Sunshine, FL | Sundown, FL   | Council 99999 Bus Mtg  | 48      | 14.40           |       |        | 2.10   | 16.50 |
| 2/3/2022  | Sunshine, FL | Lakefront, FL | Council 88888 Bus Mtg  | 12      | 3.60            |       |        |        | 3.60  |
| 2/9/2022  | Sunshine, FL |               | Council 55555 Bus Mtg  | 18      | 5.40            |       |        |        | 5.40  |
| 2/14/2022 | Sunshine, FL |               | Council 77777 Bus Mtg  | 25      | 7.50            |       |        |        | 7.50  |
| 3/1/2022  | Sunshine, FL | Sundown, FL   | Council 99999 Bus Mtg  | 48      | 14.40           |       |        | 2.10   | 16.50 |
| 3/3/2022  | Sunshine, FL | Lakefront, FL | Council 88888 Bus Mtg  | 12      | 3.60            |       |        |        | 3.60  |
| 3/9/2022  | Sunshine, FL |               | Council 55555 Bus Mtg  | 18      | 5.40            |       |        |        | 5.40  |
| 3/14/2022 | Sunshine, FL |               | Council 77777 Bus Mtg  | 25      | 7.50            |       |        |        | 7.50  |