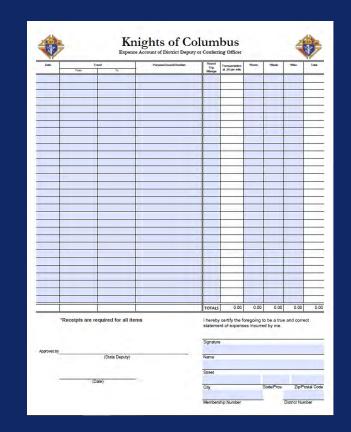

## Your DD Expense Report 267DD

- Under "District Forms"
- Miles or Kilometers
- At least quarterly
- Send to the State Deputy
- Rules on the back