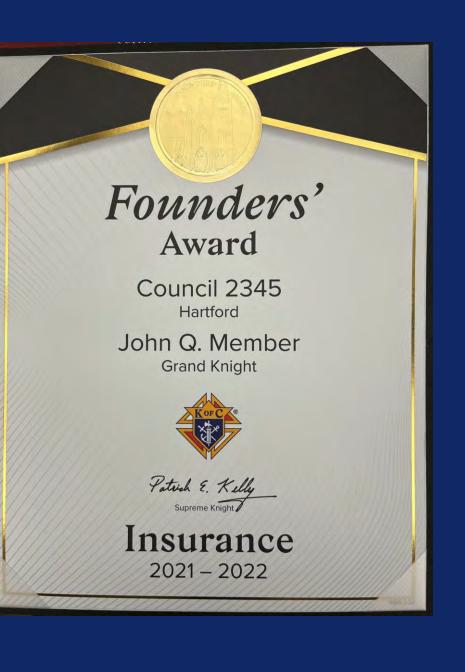

#### **Founders' Award**

- Promote / host <u>TWO</u> Fraternal Benefit
   Seminars (virtual or in person)
- Required sum total attendance must equal or exceed:
  - 10 for councils with 99 or fewer members
  - 14 for councils with 100 or more members