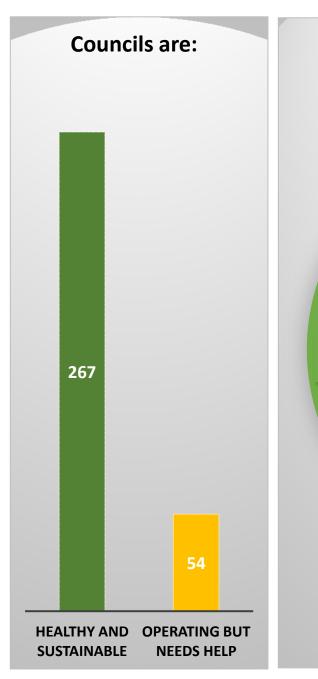

## **District Deputy Bottom Line Assessment**

|                                           |     | <u>Councils</u> |     |  |
|-------------------------------------------|-----|-----------------|-----|--|
| Healthy and Sustainable:                  | 267 | 1               | 68% |  |
| Operating but Need Help:                  | 54  | /               | 14% |  |
| Non-functioning - Reactivate:             | 6   | /               | 2%  |  |
| Non-functioning - Merged or Dissolved:    | 35  | /               | 9%  |  |
| Non-functioning - No Action at this Time: | 24  | /               | 6%  |  |