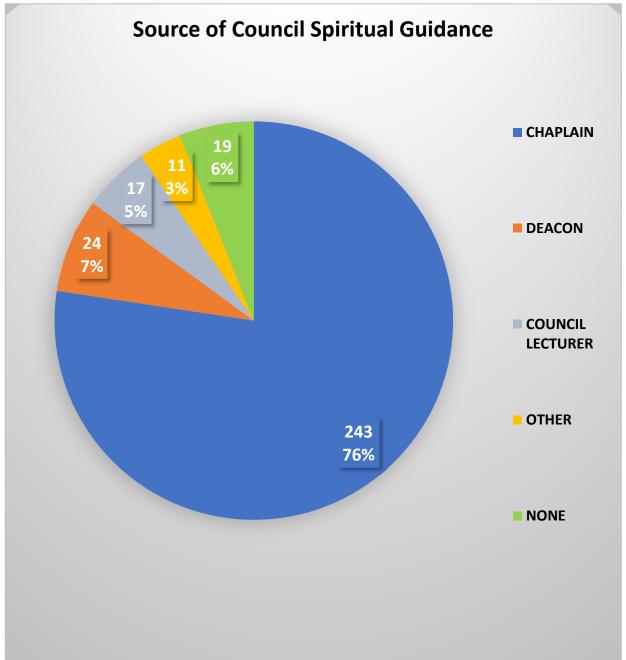

il Health**

## *Florida* 10/2/2023

Total Councils: 391 Total 944 Received: 386 99%

Total Districts: 93 All 944 Submitted: 90 97%

Functioning Councils: 321 Non-functioning Councils: 65

## **District Deputy Bottom Line Assessment**

|                                           |     | <u>Councils</u> |     |  |
|-------------------------------------------|-----|-----------------|-----|--|
| Healthy and Sustainable:                  | 267 | 1               | 68% |  |
| Operating but Need Help:                  | 54  | /               | 14% |  |
| Non-functioning - Reactivate:             | 6   | /               | 2%  |  |
| Non-functioning - Merged or Dissolved:    | 35  | /               | 9%  |  |
| Non-functioning - No Action at this Time: | 24  | /               | 6%  |  |