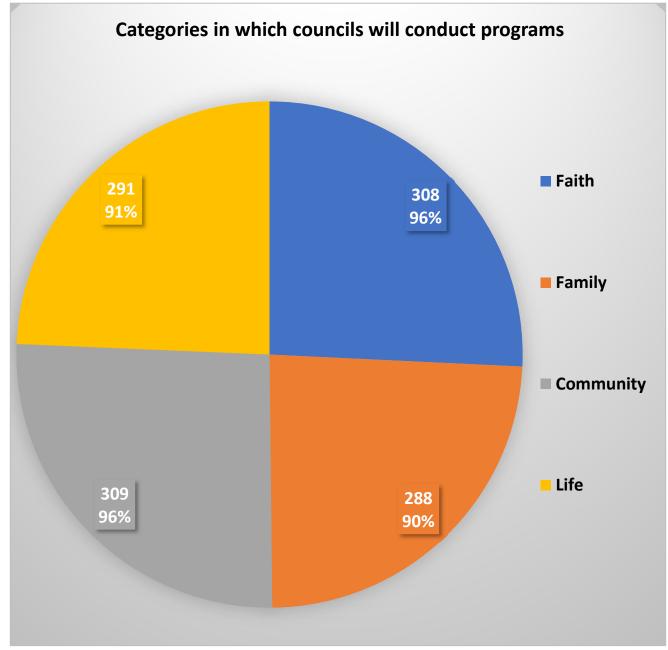

## *Florida* 10/2/2023

Total Councils: 391 Total 944 Received: 386 99%

Total Districts: 93 All 944 Submitted: 90 97%

Functioning Councils: 321 Non-functioning Councils: 65

## **District Deputy Bottom Line Assessment**

|                                           |     | <u>Councils</u> |     |  |
|-------------------------------------------|-----|-----------------|-----|--|
| Healthy and Sustainable:                  | 267 | 1               | 68% |  |
| Operating but Need Help:                  | 54  | /               | 14% |  |
| Non-functioning - Reactivate:             | 6   | /               | 2%  |  |
| Non-functioning - Merged or Dissolved:    | 35  | /               | 9%  |  |
| Non-functioning - No Action at this Time: | 24  | /               | 6%  |  |