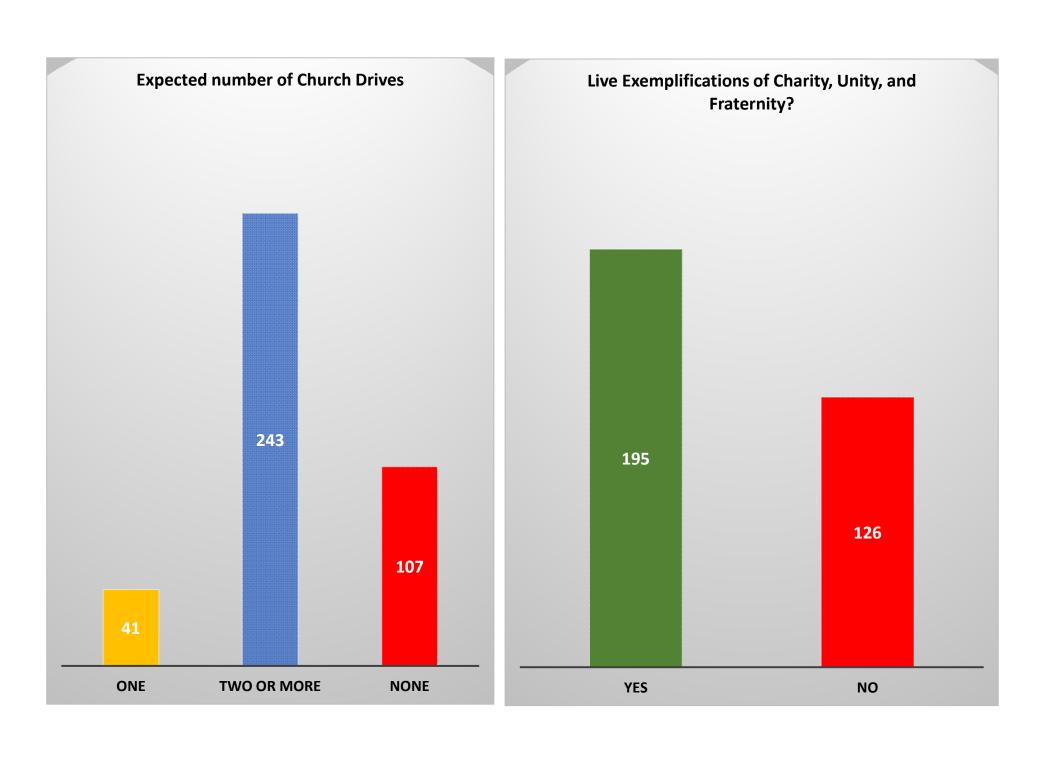

h**

## *Florida* 10/2/2023

Total Councils: 391 Total 944 Received: 386 99%

Total Districts: 93 All 944 Submitted: 90 97%

Functioning Councils: 321 Non-functioning Councils: 65

## **District Deputy Bottom Line Assessment**

|                                           |     | <u>Councils</u> |     |  |
|-------------------------------------------|-----|-----------------|-----|--|
| Healthy and Sustainable:                  | 267 | 1               | 68% |  |
| Operating but Need Help:                  | 54  | /               | 14% |  |
| Non-functioning - Reactivate:             | 6   | /               | 2%  |  |
| Non-functioning - Merged or Dissolved:    | 35  | /               | 9%  |  |
| Non-functioning - No Action at this Time: | 24  | /               | 6%  |  |