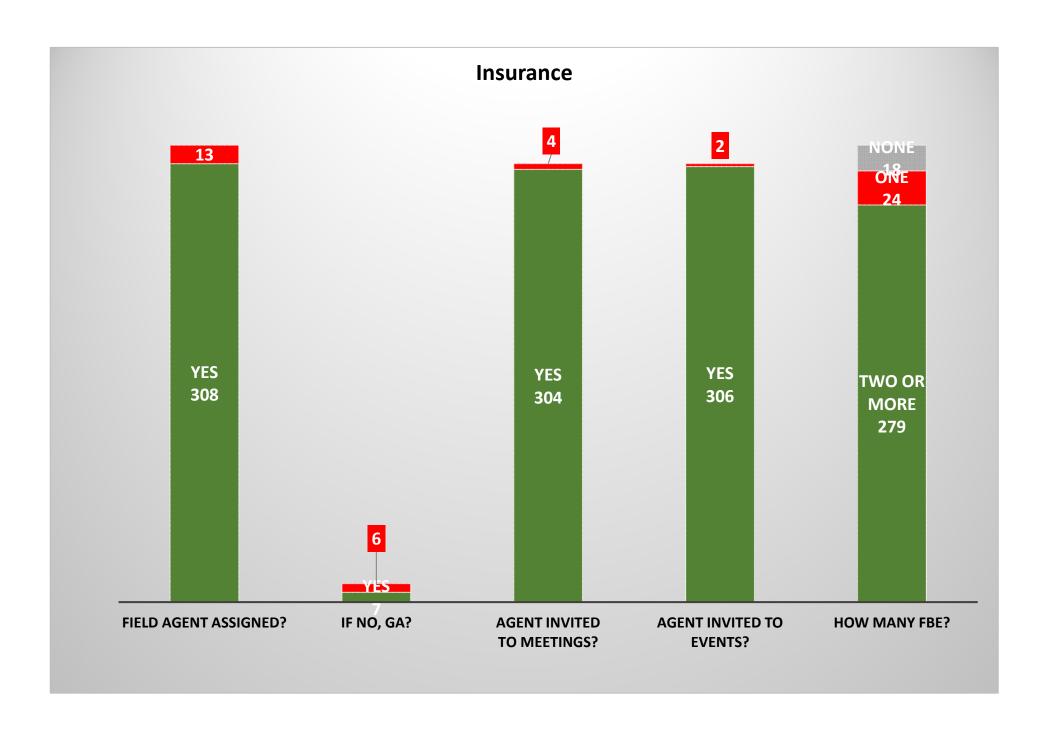

*Florida* 10/2/2023

Total Councils: 391 Total 944 Received: 386 99%

Total Districts: 93 All 944 Submitted: 90 97%

Functioning Councils: 321 Non-functioning Councils: 65

## **District Deputy Bottom Line Assessment**

|                                           |     | <u>Councils</u> |     |  |
|-------------------------------------------|-----|-----------------|-----|--|
| Healthy and Sustainable:                  | 267 | 1               | 68% |  |
| Operating but Need Help:                  | 54  | /               | 14% |  |
| Non-functioning - Reactivate:             | 6   | /               | 2%  |  |
| Non-functioning - Merged or Dissolved:    | 35  | /               | 9%  |  |
| Non-functioning - No Action at this Time: | 24  | /               | 6%  |  |