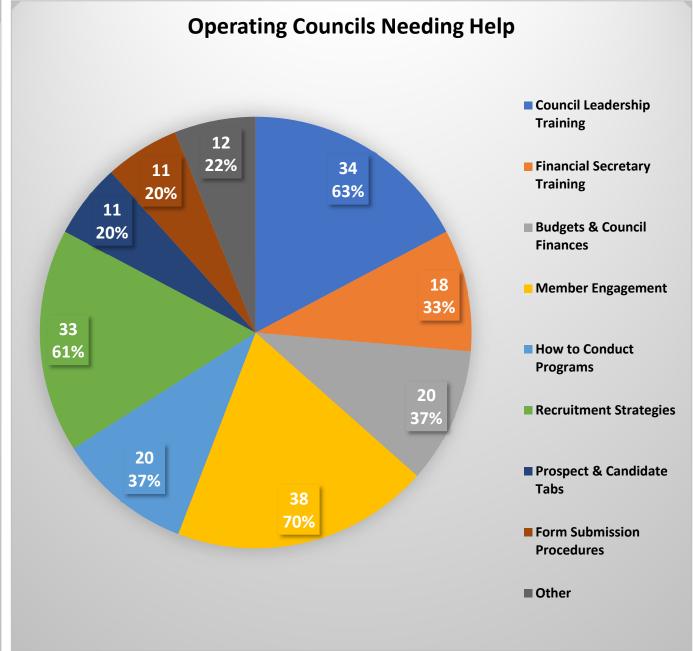

## **District Deputy Bottom Line Assessment**

|                                           |     | <u>Councils</u> |     |  |
|-------------------------------------------|-----|-----------------|-----|--|
| Healthy and Sustainable:                  | 267 | 1               | 68% |  |
| Operating but Need Help:                  | 54  | /               | 14% |  |
| Non-functioning - Reactivate:             | 6   | /               | 2%  |  |
| Non-functioning - Merged or Dissolved:    | 35  | /               | 9%  |  |
| Non-functioning - No Action at this Time: | 24  | /               | 6%  |  |