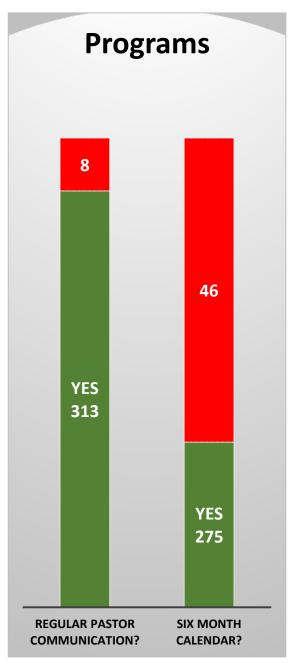

*

## *Florida* 10/2/2023

Total Councils: 391 Total 944 Received: 386 99%

Total Districts: 93 All 944 Submitted: 90 97%

Functioning Councils: 321 Non-functioning Councils: 65

## **District Deputy Bottom Line Assessment**

|                                           |     | <u>Councils</u> |     |  |
|-------------------------------------------|-----|-----------------|-----|--|
| Healthy and Sustainable:                  | 267 | 1               | 68% |  |
| Operating but Need Help:                  | 54  | /               | 14% |  |
| Non-functioning - Reactivate:             | 6   | /               | 2%  |  |
| Non-functioning - Merged or Dissolved:    | 35  | /               | 9%  |  |
| Non-functioning - No Action at this Time: | 24  | /               | 6%  |  |