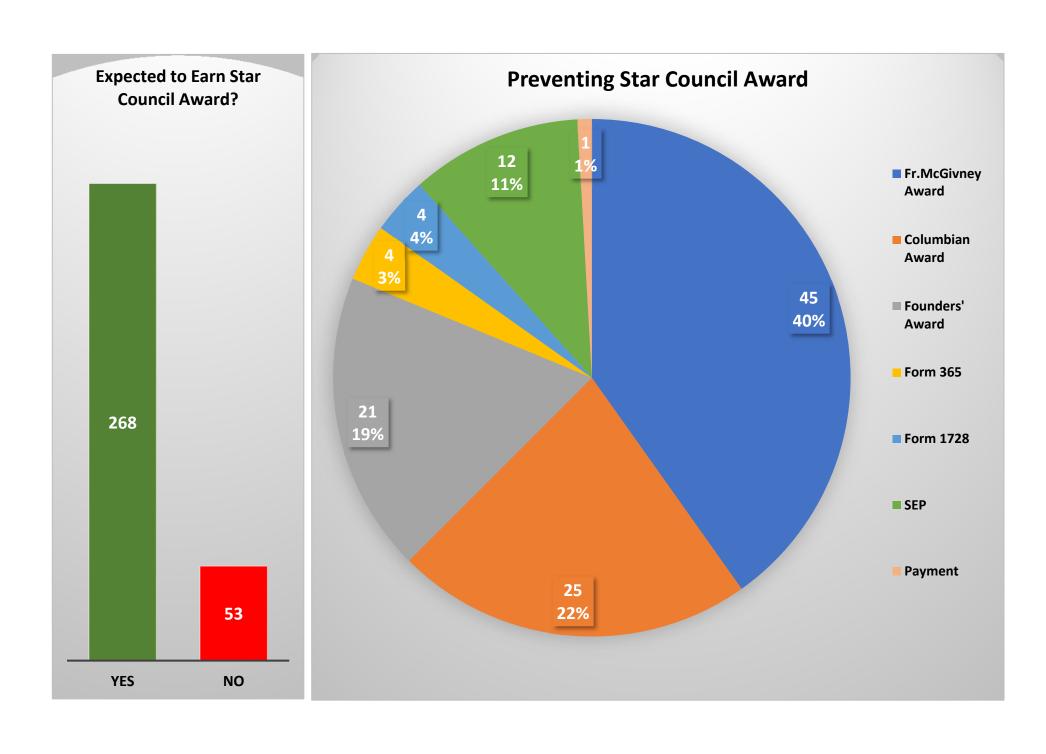

lorida* 10/2/2023

Total Councils: 391 Total 944 Received: 386 99%

Total Districts: 93 All 944 Submitted: 90 97%

Functioning Councils: 321 Non-functioning Councils: 65

## **District Deputy Bottom Line Assessment**

|                                           |     | <u>Councils</u> |     |  |
|-------------------------------------------|-----|-----------------|-----|--|
| Healthy and Sustainable:                  | 267 | 1               | 68% |  |
| Operating but Need Help:                  | 54  | /               | 14% |  |
| Non-functioning - Reactivate:             | 6   | /               | 2%  |  |
| Non-functioning - Merged or Dissolved:    | 35  | /               | 9%  |  |
| Non-functioning - No Action at this Time: | 24  | /               | 6%  |  |