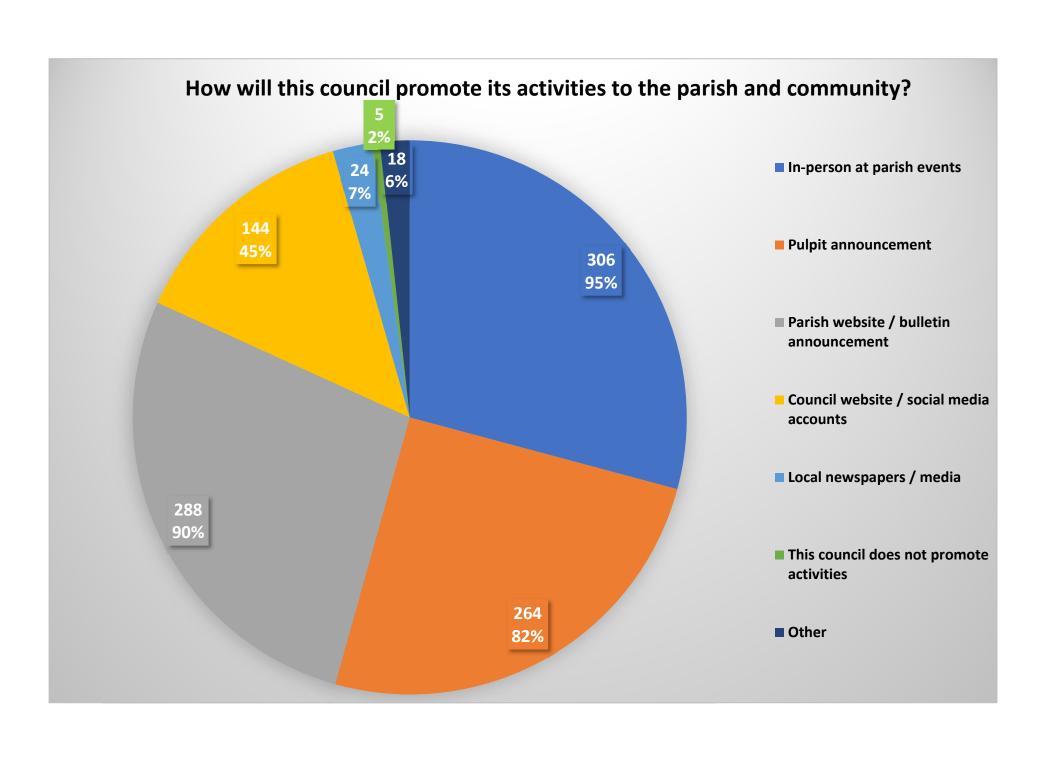

# *Florida* 10/2/2023

Total Councils: 391 Total 944 Received: 386 99%

Total Districts: 93 All 944 Submitted: 90 97%

Functioning Councils: 321 Non-functioning Councils: 65

## **District Deputy Bottom Line Assessment**

|                                           |     | <u>Councils</u> |     |  |
|-------------------------------------------|-----|-----------------|-----|--|
| Healthy and Sustainable:                  | 267 | 1               | 68% |  |
| Operating but Need Help:                  | 54  | /               | 14% |  |
| Non-functioning - Reactivate:             | 6   | /               | 2%  |  |
| Non-functioning - Merged or Dissolved:    | 35  | /               | 9%  |  |
| Non-functioning - No Action at this Time: | 24  | /               | 6%  |  |