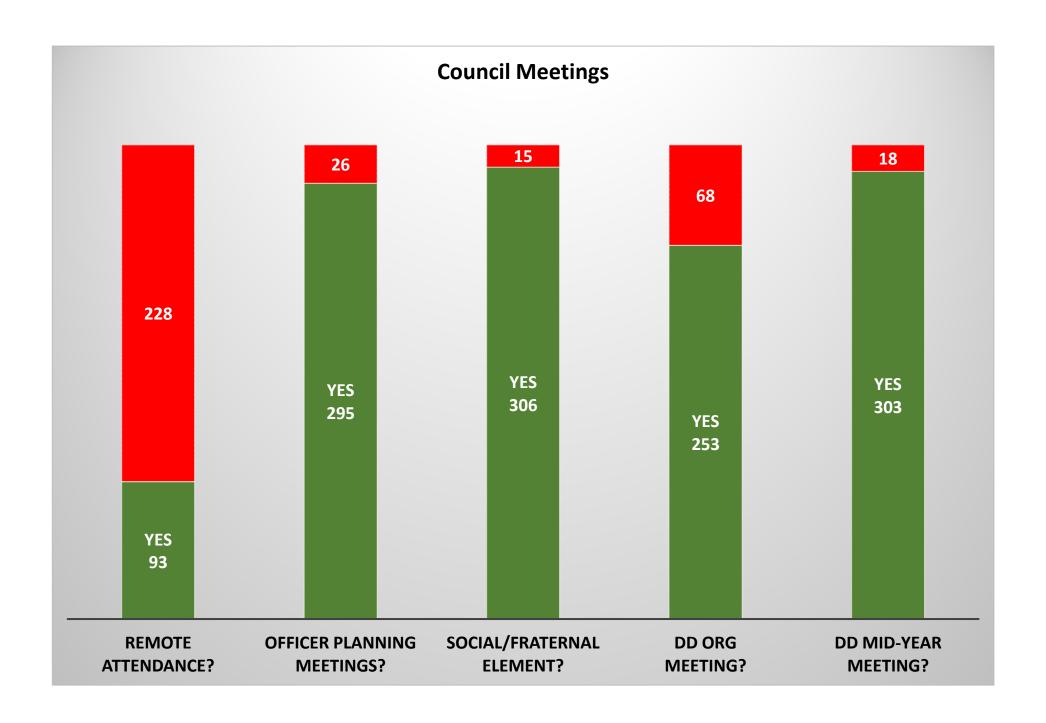

ealth**

## *Florida* 10/2/2023

Total Councils: 391 Total 944 Received: 386 99%

Total Districts: 93 All 944 Submitted: 90 97%

Functioning Councils: 321 Non-functioning Councils: 65

## **District Deputy Bottom Line Assessment**

|                                           |     | <u>Councils</u> |     |  |
|-------------------------------------------|-----|-----------------|-----|--|
| Healthy and Sustainable:                  | 267 | 1               | 68% |  |
| Operating but Need Help:                  | 54  | /               | 14% |  |
| Non-functioning - Reactivate:             | 6   | /               | 2%  |  |
| Non-functioning - Merged or Dissolved:    | 35  | /               | 9%  |  |
| Non-functioning - No Action at this Time: | 24  | /               | 6%  |  |