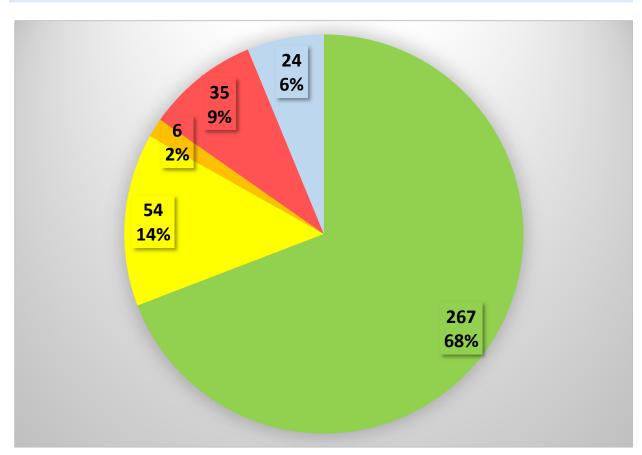

## **District Deputy Bottom Line Assessment**

|                                           |     | <u>Councils</u> |     |  |
|-------------------------------------------|-----|-----------------|-----|--|
| Healthy and Sustainable:                  | 267 | 1               | 68% |  |
| Operating but Need Help:                  | 54  | /               | 14% |  |
| Non-functioning - Reactivate:             | 6   | /               | 2%  |  |
| Non-functioning - Merged or Dissolved:    | 35  | /               | 9%  |  |
| Non-functioning - No Action at this Time: | 24  | /               | 6%  |  |