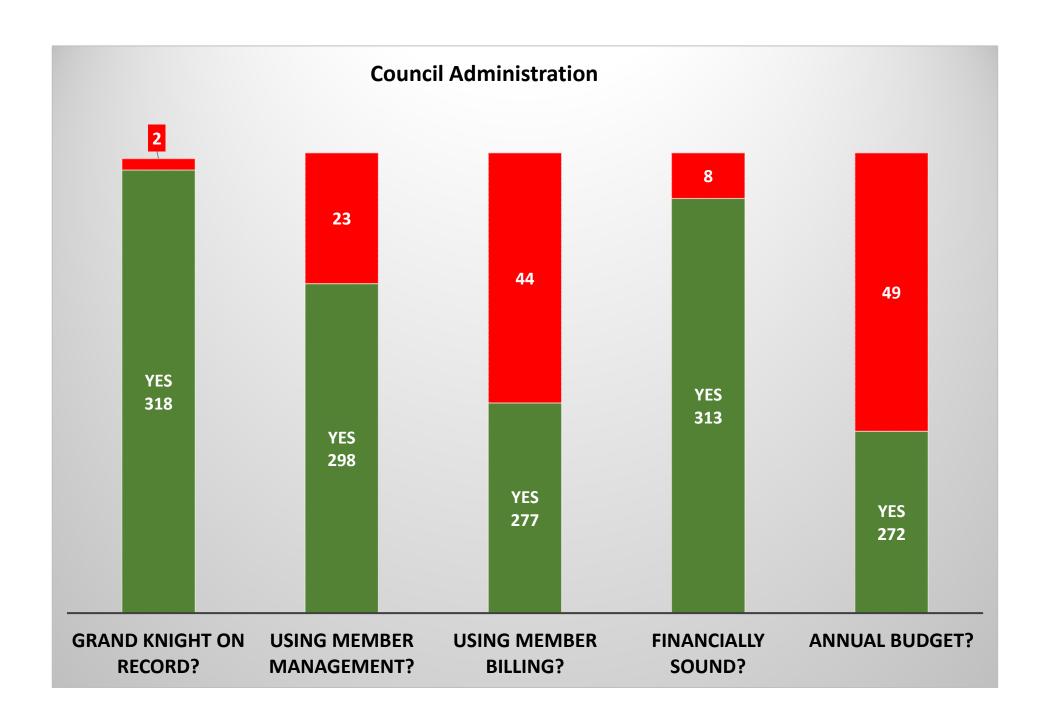

Health**

## *Florida* 10/2/2023

Total Councils: 391 Total 944 Received: 386 99%

Total Districts: 93 All 944 Submitted: 90 97%

Functioning Councils: 321 Non-functioning Councils: 65

## **District Deputy Bottom Line Assessment**

|                                           |     | <u>Councils</u> |     |  |
|-------------------------------------------|-----|-----------------|-----|--|
| Healthy and Sustainable:                  | 267 | 1               | 68% |  |
| Operating but Need Help:                  | 54  | /               | 14% |  |
| Non-functioning - Reactivate:             | 6   | /               | 2%  |  |
| Non-functioning - Merged or Dissolved:    | 35  | /               | 9%  |  |
| Non-functioning - No Action at this Time: | 24  | /               | 6%  |  |