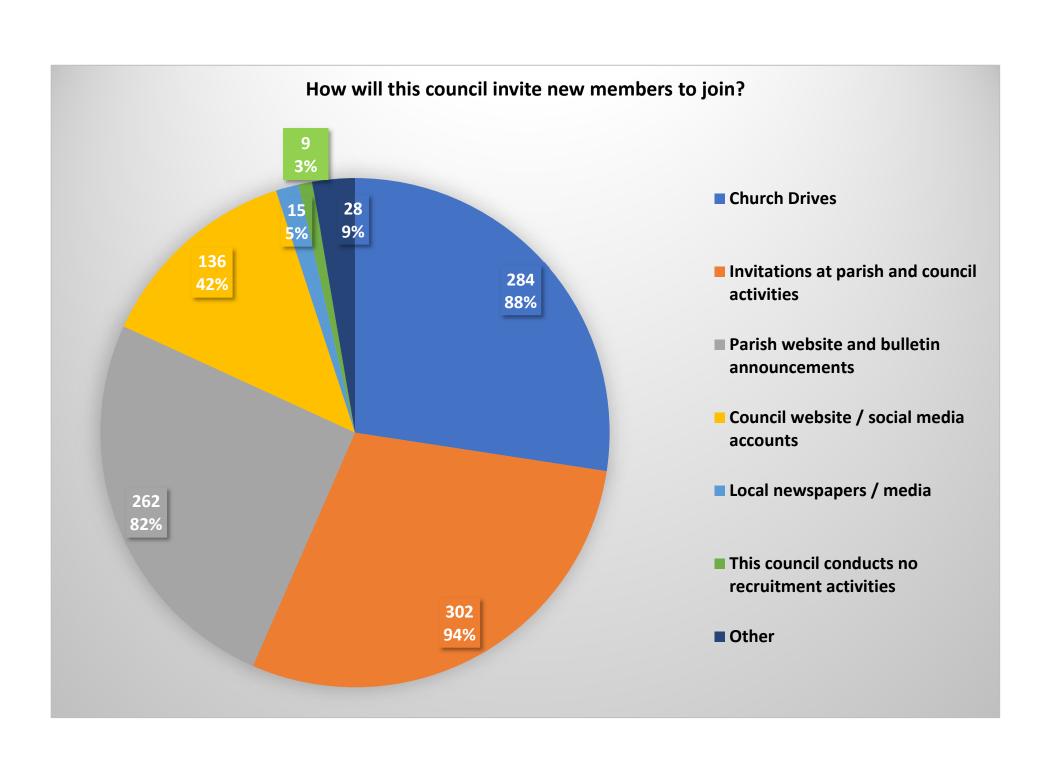

lth**

## *Florida* 10/2/2023

Total Councils: 391 Total 944 Received: 386 99%

Total Districts: 93 All 944 Submitted: 90 97%

Functioning Councils: 321 Non-functioning Councils: 65

## **District Deputy Bottom Line Assessment**

|                                           |     | <u>Councils</u> |     |  |
|-------------------------------------------|-----|-----------------|-----|--|
| Healthy and Sustainable:                  | 267 | 1               | 68% |  |
| Operating but Need Help:                  | 54  | /               | 14% |  |
| Non-functioning - Reactivate:             | 6   | /               | 2%  |  |
| Non-functioning - Merged or Dissolved:    | 35  | /               | 9%  |  |
| Non-functioning - No Action at this Time: | 24  | /               | 6%  |  |