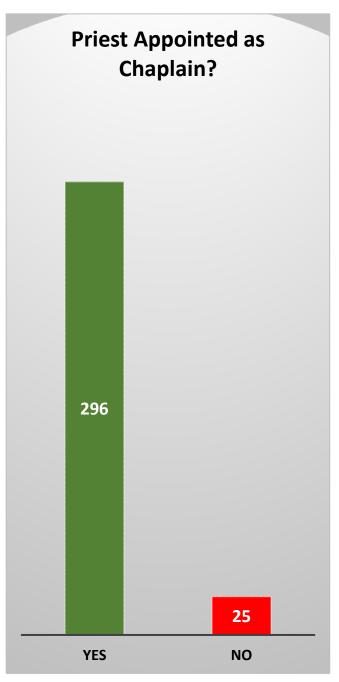

ncil Health**

## *Florida* 10/2/2023

Total Councils: 391 Total 944 Received: 386 99%

Total Districts: 93 All 944 Submitted: 90 97%

Functioning Councils: 321 Non-functioning Councils: 65

## **District Deputy Bottom Line Assessment**

|                                           |     | <u>Councils</u> |     |  |
|-------------------------------------------|-----|-----------------|-----|--|
| Healthy and Sustainable:                  | 267 | 1               | 68% |  |
| Operating but Need Help:                  | 54  | /               | 14% |  |
| Non-functioning - Reactivate:             | 6   | /               | 2%  |  |
| Non-functioning - Merged or Dissolved:    | 35  | /               | 9%  |  |
| Non-functioning - No Action at this Time: | 24  | /               | 6%  |  |