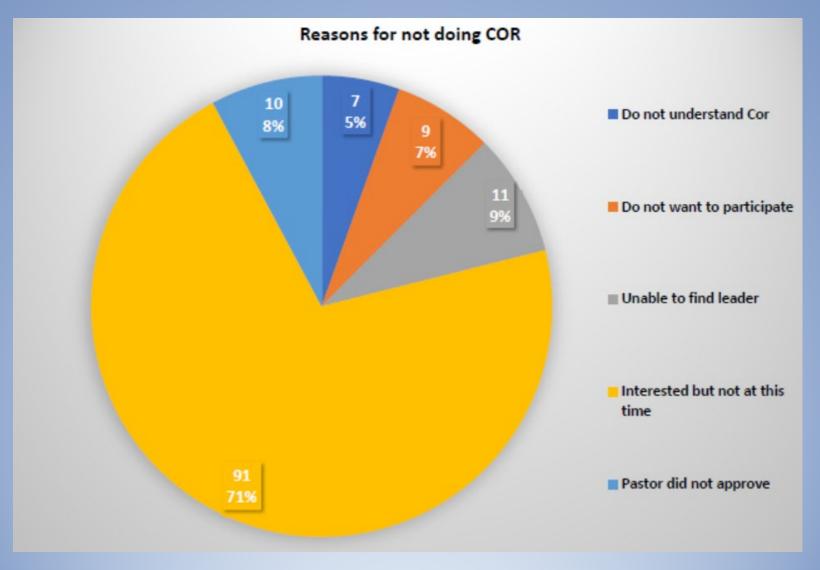

rist,
Binding the hearts of men to the Sacred
Heart of Jesus and the Immaculate
Heart of Mary to loosen the bonds of
secularism and self-indulgence that
captivate us today.





# Cor Meeting

- Additional meeting for the council focusing on men's formation
- Optional
- Open to all men of the parish
- Held monthly (As a minimum)
- Three key and required elements:
  - Prayer
  - ◆ Formation
  - Fraternity







**PRAYER** 

LIFTING OUR HEARTS AND MINDS TO GOD



**FORMATION** 

BECOMING LIKE CHRIST



**FRATERNITY** 

CENTERING BROTHERHOOD ON CHRIST

- Rosary (or decade)
- Chaplet of Divine Mercy
- Scripture
- Adoration

- Scripture Reflection
- Men of the Word
- Patris Corde
- Into the Breach

- Coffee & Donuts
- Snacks & Refreshments
- Pizza

## Can be done in any Order



























Our Faith - The Cor Meeting | Knights of Columbus (kofc.org)







#### Cor - Monthly Report Form

| Brother k | hts,                                                                                                                                                                                                                                                                                                        |
|-----------|-------------------------------------------------------------------------------------------------------------------------------------------------------------------------------------------------------------------------------------------------------------------------------------------------------------|
| struggles | or participating in <i>Cor</i> this fraterna