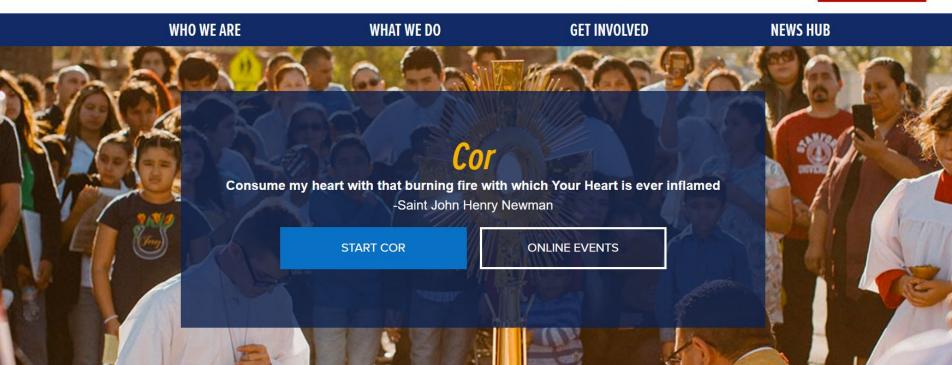

# Cor

#### What is the *Cor*?

The mission of *Cor* is to refocus Catholic men on Jesus Christ and to form and strengthen them in faith and virtue through a brotherhood committed to prayer, formation, and fraternity.

#### Where did the name come from?

"Cor" is Latin for heart. The inspiration for this name is drawn from the expression "cor ad cor loquitur," "heart speaks to heart."

### COR Formation –

Walking with Christ,
Binding the hearts of men to the Sacred
Heart of Jesus and the Immaculate
Heart of Mary to loosen the bonds of
secularism and self-indulgence that
captivate us today.