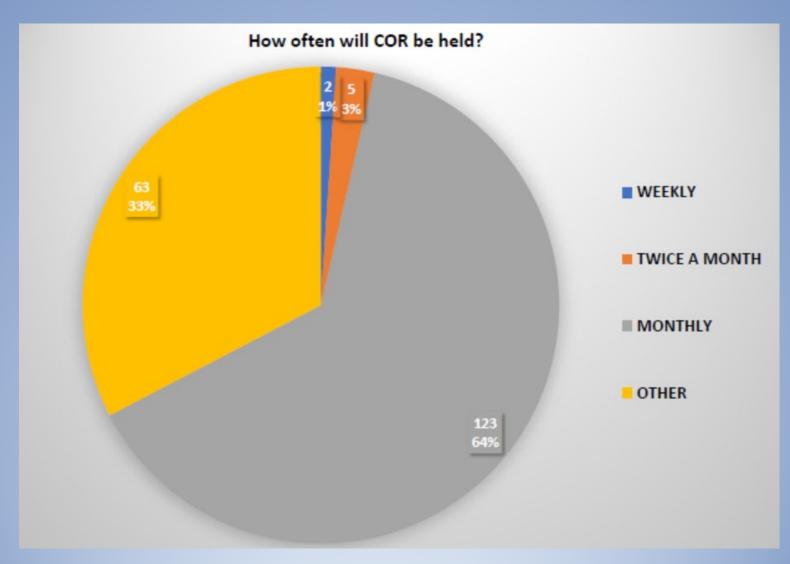

# Cor Meeting

- Additional meeting for the council focusing on men's formation
- Optional
- Open to all men of the parish
- Held monthly (As a minimum)
- Three key and required elements:
  - Prayer
  - ◆ Formation
  - Fraternity