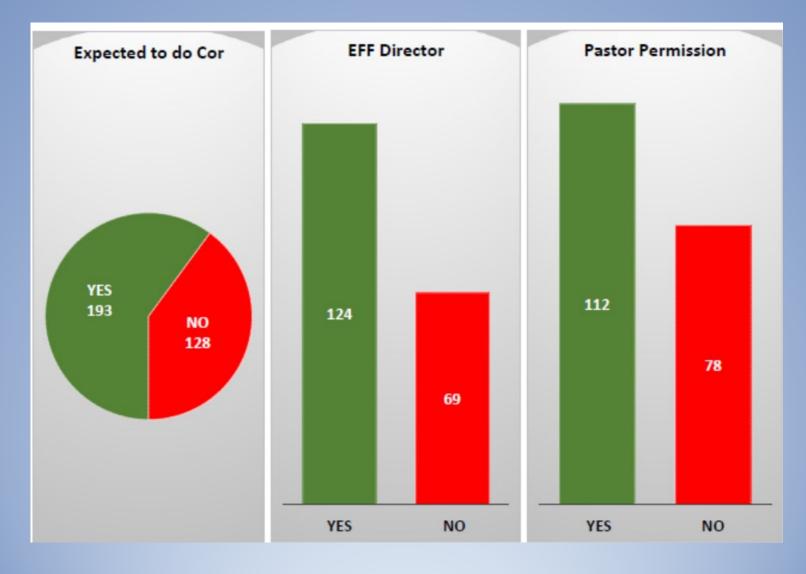

#### Cor - Monthly Report Form

| Brother k | hts,                                                                                                                                                                                                                                                                                                        |
|-----------|-------------------------------------------------------------------------------------------------------------------------------------------------------------------------------------------------------------------------------------------------------------------------------------------------------------|
| struggles | or participating in <i>Cor</i> this fraternal year. Sharing your progress is very valuable to understanding the successes and this mission. Your feedback will significantly increase its success and the support we must provide moving forward. <b>ut this form once a month to report on <i>Cor</i>.</b> |
| State/Jur | ction * se Select   V                                                                                                                                                                                                                                                                                       |
| Council # | nt - please enter all 0's *                                                                                                                                                                                                                                                                                 |