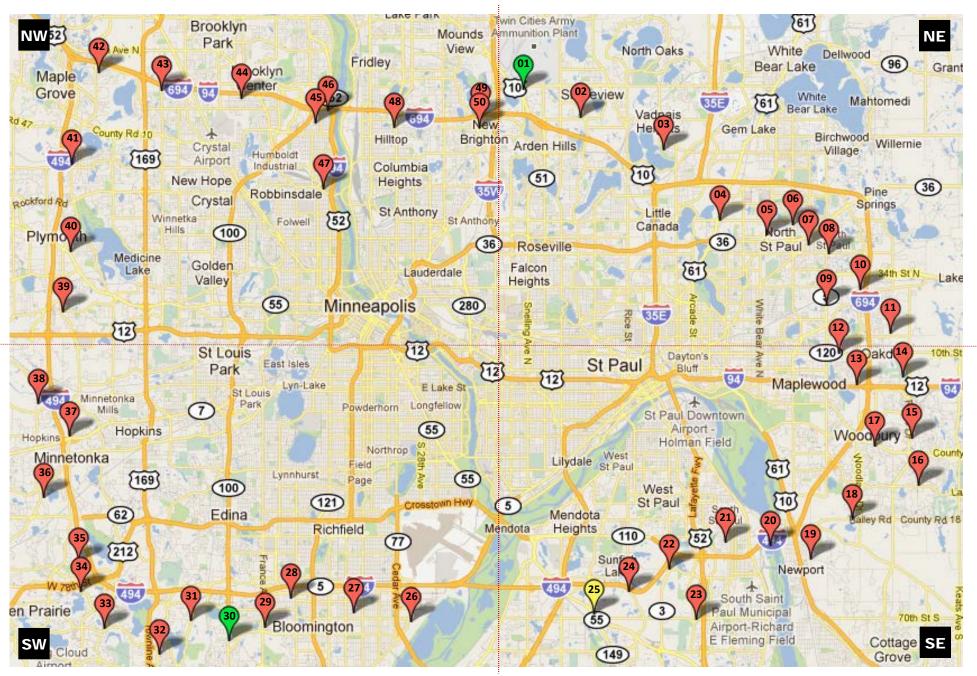

## **Route Map**

Green = Starting points for: walkers/runners & bicyclers. Motorcycles & automobiles will also be starting here and making a full loop around the 494/694 corridor (returning to same starting point for its destination).

Yellow = Starting point for runners & bicyclers ONLY (no walkers)

Red = Starting points for walkers/runners & bicyclers

## **Route Guide**

| Quadrant | MAP<br>ID# | STARTING POINT                                                                                                                                                                            | Distance<br>(miles) | MAP<br>ID# | <b>DESTINATION POINT</b> (for walkers/runners & bicylers)       |  |  |
|----------|------------|-------------------------------------------------------------------------------------------------------------------------------------------------------------------------------------------|---------------------|------------|-----------------------------------------------------------------|--|--|
| NE       | 1 💎        | North Heights Lutheran Church<br>1700 W Hwy 96, Arden Hills                                                                                                                               | 2.8                 | 2          | Wilson Park<br>815 W County Road F, Shoreview                   |  |  |
|          |            | NOTE: <u>Motorcycles</u> & <u>automobiles</u> starting from here will be making a <u>full loop</u> around the 494/694 loop and returning to this same starting point for its destination. |                     |            |                                                                 |  |  |
| NE       | 2 🧖        | Wilson Park<br>815 W County Road F, Shoreview                                                                                                                                             | 4.0                 | 3          | Oak Creek Park<br>3672 Oak Creek Dr W, Vadnais Hts              |  |  |
| NE       | 3 💎        | Oak Creek Park<br>3672 Oak Creek Dr W, Vadnais Hts                                                                                                                                        | 3.5                 | 4          | <b>Lakeview Lutheran Church</b><br>1194 County Rd C E, St. Paul |  |  |
| NE       | 4 🧖        | Lakeview Lutheran Church<br>1194 County Rd C E, St. Paul                                                                                                                                  | 2.0                 | 5          | Redeeming Love Church<br>2425 White Bear Ave N, St. Paul        |  |  |
| NE       | 5 🥊        | Redeeming Love Church<br>2425 White Bear Ave N, St. Paul                                                                                                                                  | 1.1                 | 6          | North Haven Church<br>2240 15th Ave E, St. Paul                 |  |  |
| NE       | 6 🥊        | North Haven Church<br>2240 15th Ave E, St. Paul                                                                                                                                           | 1.2                 | 7          | <b>River of God Church</b><br>2490 7th Avenue E, St. Paul       |  |  |
| NE       | 7 🧖        | <b>River of God Church</b><br>2490 7th Avenue E, St. Paul                                                                                                                                 | 0.9                 | 8          | <b>House of Prayer Lutheran Church</b> 6039 40th St N, St. Paul |  |  |
| NE       | 8 🥊        | <b>House of Prayer Lutheran Church</b> 6039 40th St N, St. Paul                                                                                                                           | 1.6                 | 9          | Redeemer Baptist Church<br>2479 Geneva Ave N, Oakdale           |  |  |
| NE       | 9 🥊        | Redeemer Baptist Church<br>2479 Geneva Ave N, Oakdale                                                                                                                                     | 1.5                 | 10         | Cornerstone Community Center<br>3000 Hadley Ave N, Oakdale      |  |  |
| NE       | 10         | Cornerstone Community Center<br>3000 Hadley Ave N, Oakdale                                                                                                                                | 2.3                 | 11         | <b>Hope Church</b><br>7910 15th St N, Oakdale                   |  |  |
| NE       | 11         | <b>Hope Church</b><br>7910 15th St N, Oakdale                                                                                                                                             | 2.0                 | 12         | Holy Cross Lutheran Church<br>6355 10th St N, St. Paul          |  |  |
| NE       | 12 🧖       | Holy Cross Lutheran Church<br>6355 10th St N, St. Paul                                                                                                                                    | 1.6                 | 13         | <b>Apostolic Bible Institute</b><br>6944 Hudson Blvd, Oakdale   |  |  |
| SE       | 13 🖣       | <b>Apostolic Bible Institute</b><br>6944 Hudson Blvd, Oakdale                                                                                                                             | 1.6                 | 14         | Guardian Angels Catholic Church<br>8260 4th St N, Oakdale       |  |  |
| SE       | 14 🧖       | Guardian Angels Catholic Church<br>8260 4th St N, Oakdale                                                                                                                                 | 3.2                 | 15         | King of Kings Lutheran Church<br>1583 Radio Dr, Woodbury        |  |  |
| SE       | 15 💎       | King of Kings Lutheran Church<br>1583 Radio Dr, Woodbury                                                                                                                                  | 1.5                 | 16         | <b>Woodbury Community Church</b><br>2975 Pioneer Dr, Woodbury   |  |  |
| SE       | 16 🥊       | Woodbury Community Church<br>2975 Pioneer Dr, Woodbury                                                                                                                                    | 2.0                 | 17         | <b>Woodbury Lutheran</b><br>7380 Afton Rd, Woodbury             |  |  |
| SE       | 17 🧖       | <b>Woodbury Lutheran</b><br>7380 Afton Rd, Woodbury                                                                                                                                       | 2.9                 | 18         | <b>New Life Church of Woodbury</b> 6758 Bailey Rd, Woodbury     |  |  |
| SE       | 18         | <b>New Life Church of Woodbury</b> 6758 Bailey Rd, Woodbury                                                                                                                               | 2.9                 | 19         | Newport United Methodist<br>1596 11th Ave, Newport              |  |  |
| SE       | 18         | <b>New Life Church of Woodbury</b> 6758 Bailey Rd, Woodbury                                                                                                                               | 3.6                 | 20         | <b>Boat Landing</b><br>680 Verderosa Ave, South St. Paul        |  |  |
| SE       | 19 🥊       | Newport United Methodist<br>1596 11th Ave, Newport                                                                                                                                        | 2.8                 | 20         | Boat Landing<br>680 Verderosa Ave, South St. Paul               |  |  |

## **Route Guide**

| Quadrant | MAP<br>ID# | STARTING POINT                                                                                                                                                                            | Distance<br>(miles)             | MAP<br>ID#   | <b>DESTINATION POINT</b> (for walkers/runners & bicylers)              |  |  |  |
|----------|------------|-------------------------------------------------------------------------------------------------------------------------------------------------------------------------------------------|---------------------------------|--------------|------------------------------------------------------------------------|--|--|--|
| SE       | 20         | <b>Boat Landing</b><br>680 Verderosa Ave, South St. Paul                                                                                                                                  | 2.2                             | 21           | Bethesda Lutheran Church<br>2855 47th St E, Inver Grove Hts            |  |  |  |
| SE       | 21         | Bethesda Lutheran Church<br>2855 47th St E, Inver Grove Hts                                                                                                                               | 2.7                             | 22           | First Calvary Baptist Church 5495 S Robert Trl, Inver Grove Hts        |  |  |  |
| SE       | 22         | First Calvary Baptist Church<br>5495 S Robert Trl, Inver Grove Hts                                                                                                                        | 2.4                             | 23           | Emanuel Lutheran Church<br>2075 70th St E, Inver Grove Hts             |  |  |  |
| SE       | 23         | Emanuel Lutheran Church<br>2075 70th St E, Inver Grove Hts                                                                                                                                | 2.9                             | 24           | People of Praise Christian Community<br>601 River Ridge Pkwy, St. Paul |  |  |  |
| SE       | 24 🧖       | People of Praise Christian Community<br>601 River Ridge Pkwy, St. Paul                                                                                                                    | 2.0                             | 25           | Trinity Lone Oak Lutheran<br>2950 Hwy 55, Eagan, MN                    |  |  |  |
| SE       | 25 🖓       | <b>Trinity Lone Oak Lutheran</b> 2950 Hwy 55, Eagan, MN NOTE: This segment is for <u>runners</u> & <u>bicycl</u>                                                                          | 6.8<br>l <u>ers</u> only (no wa | 26<br>Ikers) | Evergreen Community Church<br>2300 E 88th St, Bloomington              |  |  |  |
| SW       | 26         | Evergreen Community Church<br>2300 E 88th St, Bloomington                                                                                                                                 | 2.1                             | 27           | Emmaus Free Lutheran Church<br>8443 2nd Ave S, Bloomington             |  |  |  |
| SW       | 27         | Emmaus Free Lutheran Church<br>8443 2nd Ave S, Bloomington                                                                                                                                | 2.2                             | 28           | Southtown Baptist Church<br>2600 W 82nd St, Bloomington                |  |  |  |
| SW       | 28 🕊       | Southtown Baptist Church<br>2600 W 82nd St, Bloomington                                                                                                                                   | 1.6                             | 29           | Oak Hill Lutheran Brethren<br>8901 France Ave S, Bloomington           |  |  |  |
| SW       | 29 🖣       | Oak Hill Lutheran Brethren<br>8901 France Ave S, Bloomington                                                                                                                              | 1.3                             | 30           | St. Michaels Lutheran<br>9201 Normandale Blvd, Bloomington             |  |  |  |
| SW       | 30 💎       | St. Michaels Lutheran 9201 Normandale Blvd, Bloomington                                                                                                                                   | 2.4                             | 31           | Peace Lutheran Church<br>8600 E Bush Lake Rd, Bloomington              |  |  |  |
|          |            | NOTE: <u>Motorcycles</u> & <u>automobiles</u> starting from here will be making a <u>full loop</u> around the 494/694 loop are returning to this same starting point for its destination. |                                 |              |                                                                        |  |  |  |
| SW       | 31         | Peace Lutheran Church<br>8600 E Bush Lake Rd, Bloomington                                                                                                                                 | 2.5                             | 32           | <b>Sunrise Park</b><br>9401 Bloomington Ferry Rd, Blmngtn              |  |  |  |
| SW       | 32         | Sunrise Park<br>9401 Bloomington Ferry Rd, Blmngtn                                                                                                                                        | 1.6                             | 33           | <b>Eden Lake School Park</b><br>11500 Anderson Lake Pkwy, Eden Prairie |  |  |  |
| SW       | 33 🥊       | <b>Eden Lake School Park</b><br>11500 Anderson Lake Pkwy, Eden Prairie                                                                                                                    | 2.6                             | 34           | Purgatory Creek Park<br>13001 Technology Dr, Eden Prairie              |  |  |  |
| SW       | 34 🧖       | Purgatory Creek Park<br>13001 Technology Dr, Eden Prairie                                                                                                                                 | 1.2                             | 35           | <b>City Hill Fellowship</b><br>12901 Roberts Dr, Eden Prairie          |  |  |  |
| SW       | 35 🖣       | <b>City Hill Fellowship</b><br>12901 Roberts Dr, Eden Prairie                                                                                                                             | 3.3                             | 36           | Bethlehem Lutheran Church<br>5701 Eden Prairie Rd, Minnetonka          |  |  |  |
| SW       | 36         | Bethlehem Lutheran Church<br>5701 Eden Prairie Rd, Minnetonka                                                                                                                             | 2.2                             | 37           | St Paul's Lutheran Church<br>13207 Lake St Ext, Minnetonka             |  |  |  |
| SW       | 37 🥊       | St Paul's Lutheran Church<br>13207 Lake St Ext, Minnetonka                                                                                                                                | 1.8                             | 38           | Seventh Day Adventists 3510 Williston Rd, Minnetonka                   |  |  |  |
| SW       | 38         | Seventh Day Adventists<br>3510 Williston Rd, Minnetonka                                                                                                                                   | 4.5                             | 39           | Christ Memorial Lutheran Church<br>13501 Sunset Trl, Minneapolis       |  |  |  |

## **Route Guide**

| Quadrant | MAP<br>ID# | STARTING POINT                                                     | Distance<br>(miles) | MAP<br>ID# | DESTINATION POINT (for walkers/runners & bicylers)                 |
|----------|------------|--------------------------------------------------------------------|---------------------|------------|--------------------------------------------------------------------|
| NW       | 39 🖣       | Christ Memorial Lutheran Church<br>13501 Sunset Trl, Minneapolis   | 2.3                 | 40         | Vision of Glory Lutheran Church<br>13200 Minnesota 55, Minneapolis |
| NW       | 40 💎       | Vision of Glory Lutheran Church<br>13200 Minnesota 55, Minneapolis | 2.8                 | 41         | Beautiful Savior Lutheran Church<br>5005 NW Blvd, Plymouth         |
| NW       | 41 🧖       | <b>Beautiful Savior Lutheran Church</b><br>5005 NW Blvd, Plymouth  | 3.1                 | 42         | Church of St. Joseph the Worker<br>7180 Hemlock Ln N, Maple Grove  |
| NW       | 42 💎       | Church of St. Joseph the Worker<br>7180 Hemlock Ln N, Maple Grove  | 3.6                 | 43         | <b>Grace Full Gospel Church</b><br>6700 Boone Ave N, Brooklyn Park |
| NW       | 43         | <b>Grace Full Gospel Church</b><br>6700 Boone Ave N, Brooklyn Park | 3.3                 | 44         | Orchard Lane Park<br>6512 Perry Ave N, Brooklyn Center             |
| NW       | 44 💎       | Orchard Lane Park<br>6512 Perry Ave N, Brooklyn Center             | 2.9                 | 45         | <b>Grandview Park</b><br>1600 59th Ave N, Brooklyn Center          |
| NW       | 45 🥊       | <b>Grandview Park</b><br>1600 59th Ave N, Brooklyn Center          | 3.5                 | 46         | Northbrook Alliance Church<br>6240 Aldridge Ave N, Brooklyn Center |
| NW       | 46 🤎       | Northbrook Alliance Church<br>6240 Aldridge Ave N, Brooklyn Center | 2.8                 | 47         | Webber Park Dupont Ave N, Minneapolis                              |
| NW       | 47 🧖       | Webber Park Dupont Ave N, Minneapolis                              | 3.9                 | 48         | St Timothy's Lutheran Church<br>825 51st Ave NE, Minneapolis       |
| NW       | 48 💎       | St Timothy's Lutheran Church<br>825 51st Ave NE, Minneapolis       | 3.2                 | 49         | Christ the King Lutheran Church<br>1900 7th St NW, New Brighton    |
| NW       | 49 🧖       | Christ the King Lutheran Church<br>1900 7th St NW, New Brighton    | 0.3                 | 50         | Korean United Methodist Church<br>701 8th Ave NW , New Brighton    |
| NW       | 50 💎       | Korean United Methodist Church<br>701 8th Ave NW , New Brighton    | 2.2                 | 1          | North Heights Lutheran Church<br>1700 W Hwy 96, Arden Hills        |