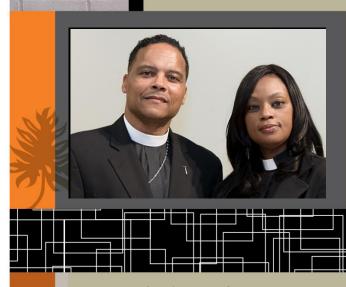

## Pastors of Deliverance Outreach Temple Timothy W. Grant, Sr., and Stephanie Y. Grant

Pastor Timothy and First Lady Stephanie Grant oversee a dynamic, multi-cultural ministry at Deliverance Outreach Temple, located in Clarksville, TN. 20 years ago. Pastor Grant had a vision of "Hands Reaching Out to the Community" birthed out with a mindset and attitude of compassion and service. The ministry focuses on unity and continues to grow in congruent with other local ministries. The ministry started out as a street evangelistic service and included giving away clothes and food. Since 1992 the ministry had grown and it is still going strong today, "taking the Gospel to the streets".