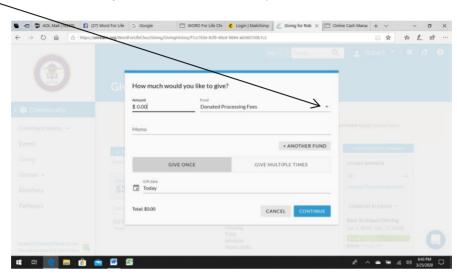

2. Upon accessing your account the following window will appear. In this window you should click on "Giving":

After "Giving" the will appear select

4. The next window is where you can begin to enter the amount and fund that you are giving. **NOTE**: To select the fund you should click the dropdown arrow in the **Fund** field as shown here:

5. When you click the "**Fund**" dropdown arrow you will see the fund list in alphabetical order as shown in the following window:

6. After you have entered your first gift, you can add additional funds by selecting the **"+ANOTHER FUND"** button as shown below and you will receive an additional entry line for the next fund entry.