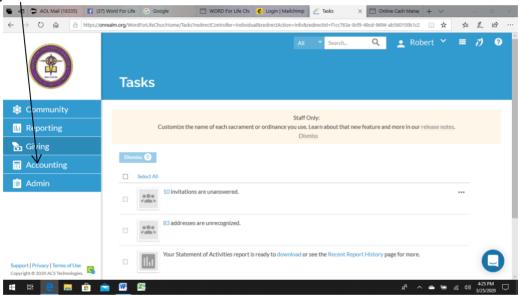

2. Upon accessing your account the following window will appear. In this window you should click on "Giving":

After "Giving" the will appear select

4. The next window is where you can begin to enter the amount and fund that you are giving. **NOTE**: To select the fund you should click the dropdown arrow in the **Fund** field as shown here: