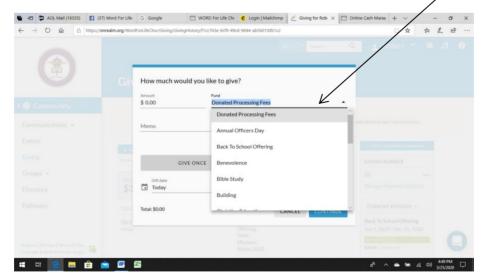

5. When you click the "**Fund**" dropdown arrow you will see the fund list in alphabetical order as shown in the following window:

6. After you have entered your first gift, you can add additional funds by selecting the **"+ANOTHER FUND"** button as shown below and you will receive an additional entry line for the next fund entry.