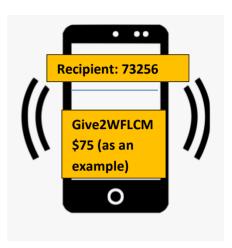

# **Text Giving**

To give via text, send "Give2WFLCM \$75" or any amount to 73256. You'll receive a text message in response with your next steps. After you give one time, your payment method is saved, so you can quickly give again from your phone.