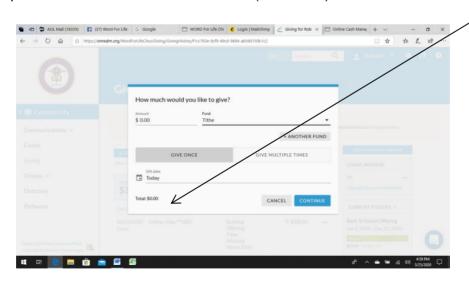

**NOTE**: You can give to as many funds you desire by using the "+ANOTHER FUND" button eliminating the requirement to enter separate entries. Also note that as you are adding amounts and funds you are giving, an accumulative total is provided at the bottom of the window (see below).