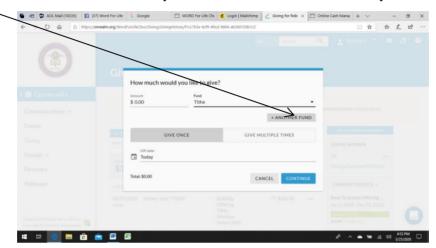

2. Upon accessing your account the following window will appear. In this window you should click on "Giving":

After "Giving" the will appear select

4. The next window is where you can begin to enter the amount and fund that you are giving. **NOTE**: To select the fund you should click the dropdown arrow in the **Fund** field as shown here:

5. When you click the "**Fund**" dropdown arrow you will see the fund list in alphabetical order as shown in the following window:

6. After you have entered your first gift, you can add additional funds by selecting the **"+ANOTHER FUND"** button as shown below and you will receive an additional entry line for the next fund entry.