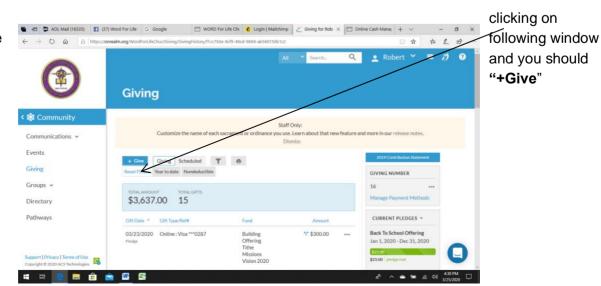

2. Upon accessing your account the following window will appear. In this window you should click on "Giving":

After "Giving" the will appear select

4. The next window is where you can begin to enter the amount and fund that you are giving. **NOTE**: To select the fund you should click the dropdown arrow in the **Fund** field as shown here: