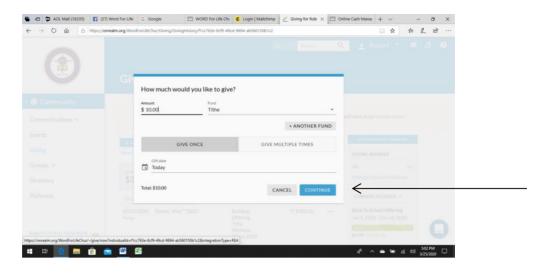

7. After you enter the amounts and funds to which you are giving, you should click the "**Continue**" button located at the bottom of the window as shown below:

8. Next, you arrive at a window that will ask you the method of payment you would like to use to give. In that window you will be asked to enter the following information