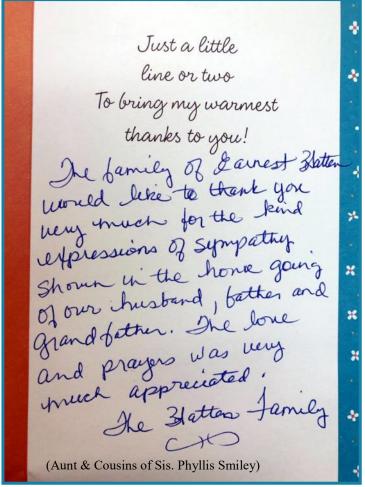

Thank You

Thank you Big Bethel for all of the acts of kindness shown to the Woodson family during our time of bereavement. We appreciate your thoughtfulness.

The family of Brother Jimmy Woodson, Shirley, April, and Ryan