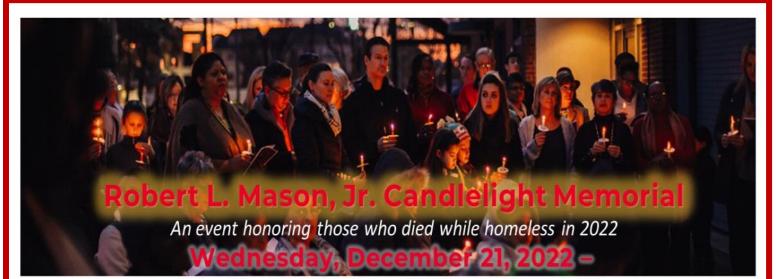

The winter solstice on Wednesday, December 21, celebrates the longest hours of darkness and the rebirth of the sun. It is believed to hold a powerful energy for regeneration, renewal and self-reflection. The date also falls within the Christian season of Advent, which celebrates the promise of light over darkness. Across the country, memorials take place on or around the winter solstice to reflect on the plight of those who have no home in which to take shelter and to remember those who died while homeless during the year. We hope you will join us in person this year.