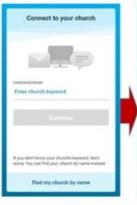

# STAY CONNECTED DOWNLOAD THE BIG BETHEL APP TODAY!!

## **Download**

My Church by Pushpay

Connect anytime, anywhere

from the App store or Google Play

Enter keyword "Bigbethelame(space)app" or church name "Big Bethel" and connect