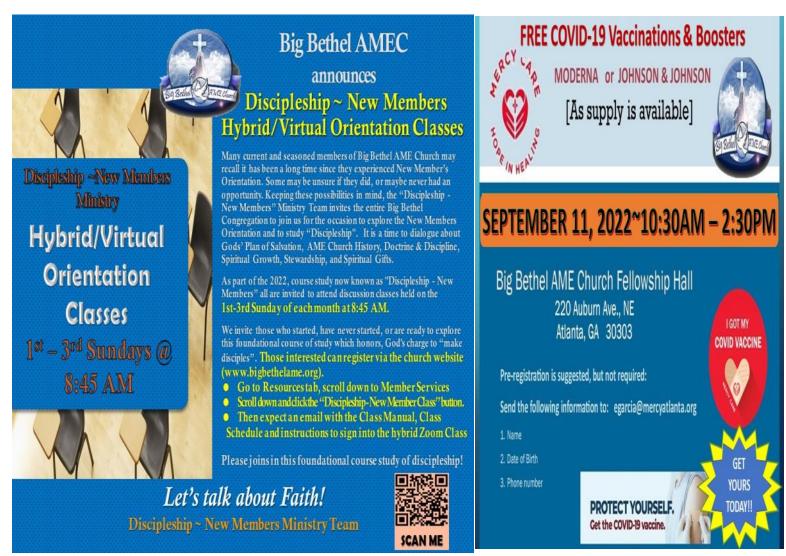

grievously have committed by thought, word and deed against Your divine Majesty, provoking most justly Your wrath and indignation against us. We do earnestly repent and are heartily sorry for these our misdoings; the remembrance of them is grievous unto us. Have mercy upon us, have mercy upon us, most merciful Father for Your Son our Lord Jesus Christ's sake; forgive us all that is past, and grant that we may ever hereafter serve and please You in newness of life, to the honor and glory of Your name, through Jesus Christ our Lord, Amen.

**DOXOLOGY** 

†Benediction Pastor Foster

WORSHIP THROUGH GIVING: TITHES & OFFERING ON EXIT



\*\*VISITORS MAY REGISTER THEIR ATTENDANCE ONLINE ON THE BIG BETHEL GUEST REGISTRATION FORM. THANK YOU FOR WORSHIPPING WITH US AND FEEL FREE TO COME AGAIN!!!!



| WEEKLY SCRIPTURE READINGS         |                                          |                                         |                 |               |  |
|-----------------------------------|------------------------------------------|-----------------------------------------|-----------------|---------------|--|
| Thirteenth Sunday after Pentecost | First* reading and<br>Psalm              | Alternate* First read-<br>ing and Psalm | Second reading  | Gospel        |  |
| September 4, 2022                 | Jeremiah 18:1-11<br>Psalm 139:1-6, 13-18 | Deuteronomy 30:15-20<br>Psalm 1         | Philemon 1:1-21 | Luke 14:25-33 |  |



### Let us remember our sick and shut-in with our calls.



Sis. Patricia Coles (404) 254-4806 Bro. Horace Ford (770) 478-3013

Sis. Jewel Foster (678)770-