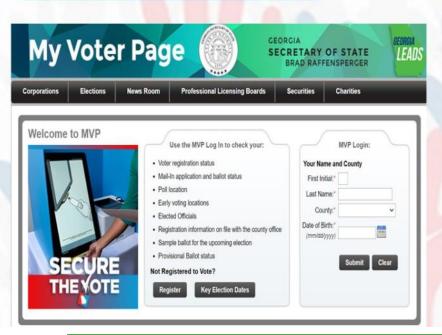

# Secretary of State Website (My Voter Page)

https://www.mvp.sos.ga.gov/MVP/mvp.do

# From this site, Voters can access/update critical voter information:

- Voter Registration
- Confirm Voter status (maintained by local county office)
- Change/Update Voter Information
- Polling location Information (directions, hours, precinct cards, etc.)
- Absentee Ballot Information
- Early Voting Information
- Sample Ballots
- Elected Officials Information
- Much More!