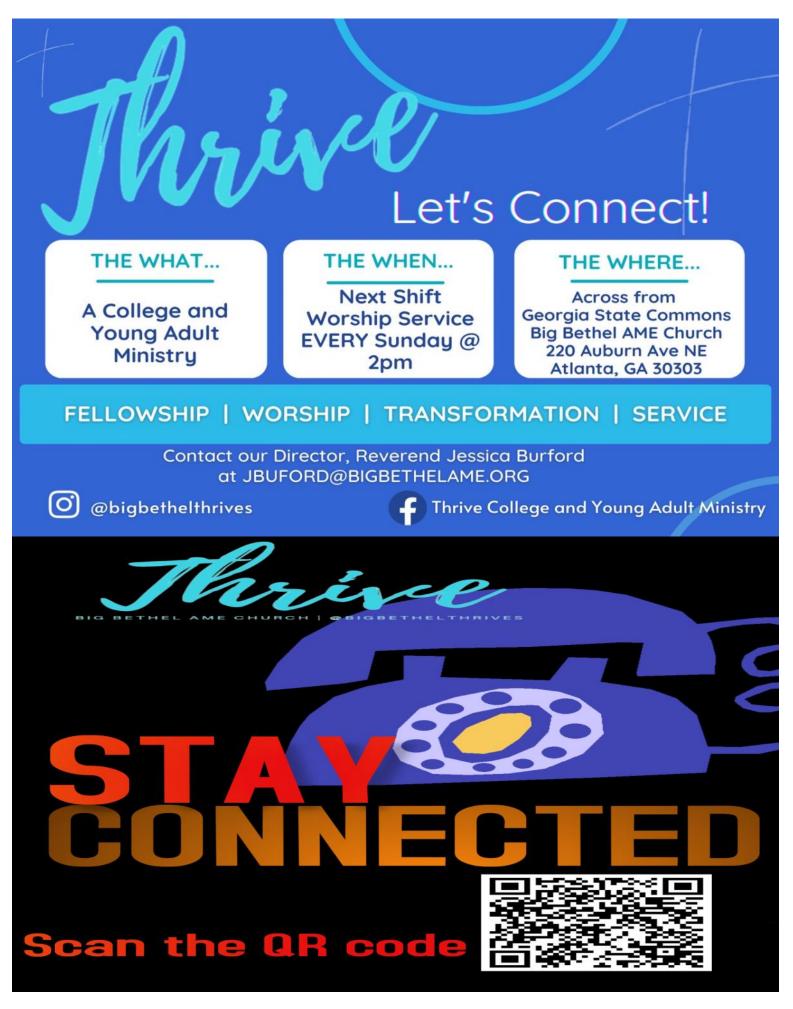

> Reverend Jessica Buford, *Thrive* College & Young Adult Ministry Bro. Nathaniel Fisher Jr., Minister of Worship & Arts

## Weekdy 2PM Sunday Thrive Next Shift Worship

www.blgbotholama.org WATCH UV8 http://www.usatabe.com/aharne//UC2unvaki/// usasa715wéa

Thrive - Tuesdays @ 7pm https://us06web.zoom.us()67236657667

Contact Rev Jess 770-940-0293