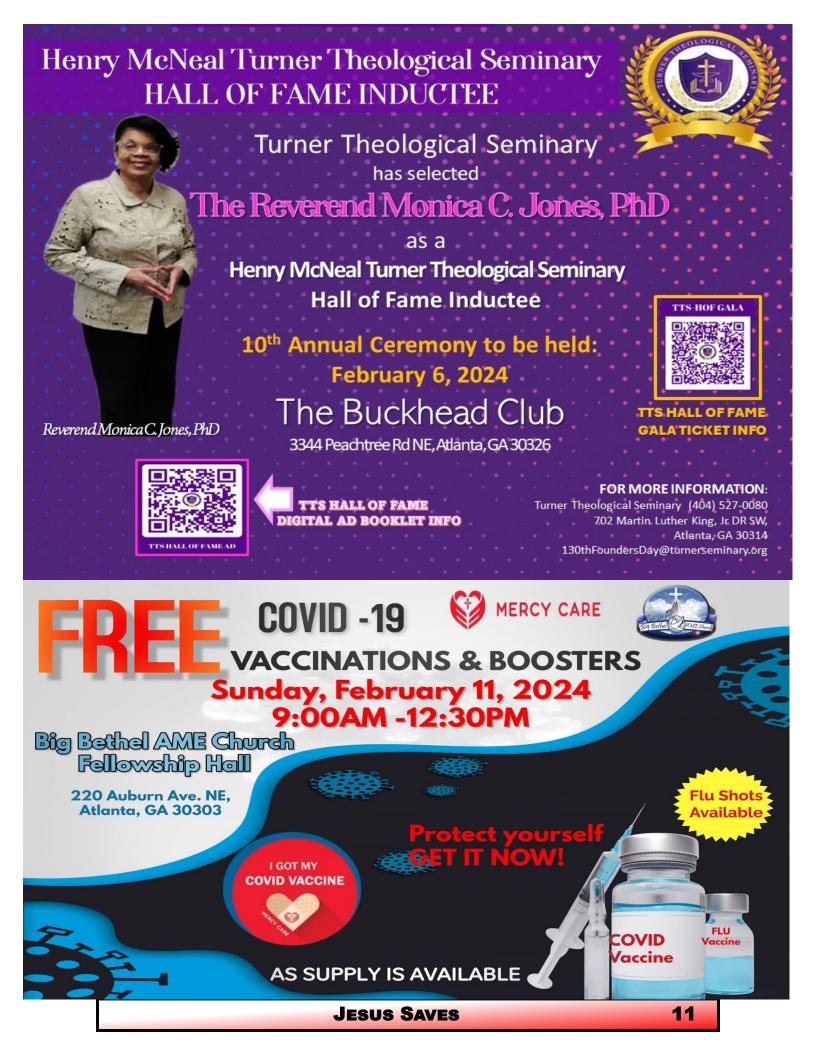

#### TTS-HOF GALA

**10th Annual Henry McNeal Turner Hall of Fame Gala** *February 6, 2024 - 6 p.m. @ The Buckhead Club, 3344 Peachtree Rd NE, Atlanta, Ga 30326* 

BIG BETHEL AME CHURCH Rev. John Foster, Senior Pastor