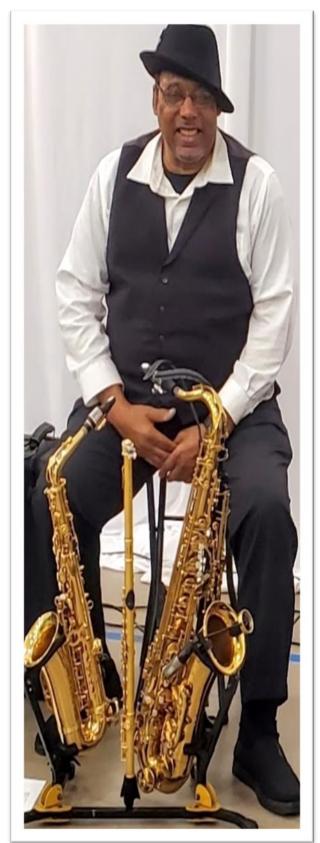

# This concert is dedicated in loving memory of Alexander Iloyd Walke, Fr. ~ Sax and Flutes~

An amazingly creative and talented saxophonist and flute player Alex held true to his astrological sign of Libra. The symmetry and balance of his performances were simply awesome. He had an unusual ability to play in such a way that would not overshadow fellow musicians yet he stood way above the crowd when improvising and playing solo.

He studied Music and Media at Norfolk State University. He has performed with national artists Tom Browne, Bob Baldwin, Roy Ayers, Levi Little (of BlackStreet fame), Stax Recording artists N'Dambi and The Soul Children, Gerald Veasley, Melba Moore, Jean Carne, Bobby Lyle, artist/arranger/producer Norman Conners and His Starship Orchestra and more recently Grammy Winner and Stax legend William Bell, and George Clinton and the P-Funk Allstars.

His awesome saxophones and flutes can be heard on the soap opera theme for "Another Life", CBN cartoon themes "Flying House" and "Super Book", Levi Little's "Star Ship" CD, Contemporary Christian Group-Isaac's "City of Dreams" CD, Total Package Band's "T's Groove" CD, Randy Skinner's "Skin Tones In Pursuit" and his newest release, William Bell's new album release "One Day Closer To Home" as well as his own CDs "Part of Me", "Merry Christmas 2007" and "Merry Christmas Re-loaded" (a re-issue of 2007)

He performed with local artists Total Package Band, Rod Kelley, Randy Skinner, City Heat Band, A Sharp Affair, The K.T. Collaborative and many others. He performed for various freelance events through his divinely inspired side hustle <u>SAX-O-GRAMS</u> Additionally, he was the resident saxophonist for Big Bethel AME Church in Atlanta, GA. He left us to go make music with the angels and although we will greatly miss this kind-hearted soul and musical gem, his musical legacy will live on in our hearts.