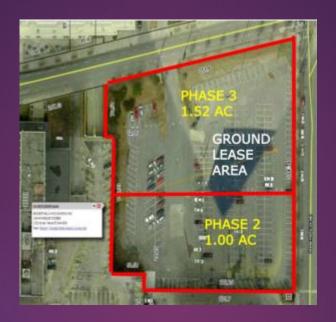

## Phase II and Phase III Update

Phase 3 (Mixed Rate Housing)
Latest Appraisal Value from TBG - \$8M

Phase 2 (Church Parking Deck)
Latest Appraisal Value from TBG - \$3.5M

BBAMEC Taskforce to review TBG appraisals with BBAMEC appraisals