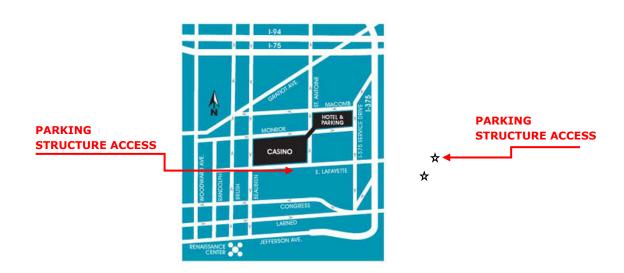

# Hotel Parking- SELF-PARKING OFF OF LAFAYETTE EXIT OR MONROE ST.

#### FROM THE SOUTH (VIA I-75 NORTH)

Take I-75 North
Merge on I-275 North
Take I-94 East
Take Lodge (M-10 South)
Take the Larned Exit
Make a Left on Randolph

Make a Right on Monroe and continue to Monroe Parking Structure Entrance on your left.

#### FROM THE WEST (VIA I-94 EAST) DETROIT METRO AIRPORT

Take I-94 East towards Detroit

Merge from I-94 East to I-75 South to the I-375 South exit towards Downtown Detroit Merge on I-375 South

Take the East Lafayette exit and continue to the parking structure entrance on the right.

#### FROM THE NORTH (VIA I-75 SOUTH)

Take I-75 South towards Detroit I-75 South will merge onto I-375 South towards Downtown Detroit Continue on I-375 South towards Downtown Detroit

Take the East Lafayette exit and continue to the parking structure entrance on the right.

#### FROM THE WEST (VIA I-96 EAST)

Take I-96 East towards Detroit
Merge from I-96 East onto I-75 North (Exit 191)
Take I-75 North to the I-375 South exit towards
Downtown Detroit
Merge on I-375 South

Take the East Lafayette exit and continue to the parking structure entrance on the right.

### FROM THE NORTH (VIA M-10 SOUTH "THE LODGE")

Take M-10 South towards Detroit
Merge from M-10 South onto I-75 North (Towards Flint)
Take I-75 North to the I-375 South exit towards
Downtown Detroit
Merge on I-375 South
Take the East Lafayette exit and continue to the parking structure entrance on the right.

#### FROM THE NORTHEAST (VIA I-94 WEST)

Take I-94 West towards Detroit
Merge from I-94 West onto I-75 South (Exit 216)
Take I-75 South towards Detroit
I-75 South will merge onto I-375 South towards Downtown Detroit (exit 51c)
Continue on I-375 South towards Downtown Detroit
Take the East Lafayette exit and continue to the parking structure entrance on the right.