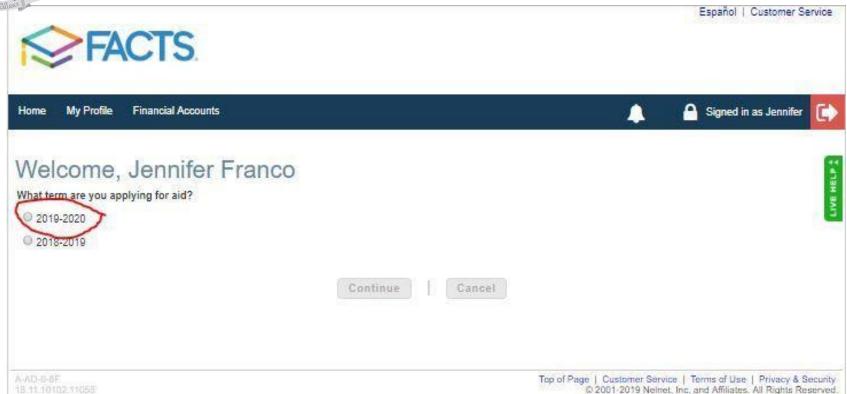

## Select the 2020-2021 school year click continue

Home My Profile Financial Accounts

Signed in as Jennifer