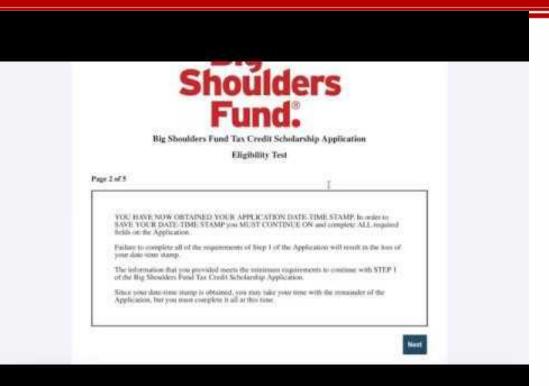

#### The application is a two-part process:

A reservation available January
15, 2020 at 6:30 p.m. with
submission at 7 p.m.

The complete application, which requires household documents, available January 17, 2020.

- Visit EmpowerIllinois.org to access the reservation form and begin your application.
- New this year, the reservation will open at 6:30 p.m., half an hour before the submission time, to allow families 30 minutes to enter their information. On page one, families will enter their information. On page two, families will review and confirm their information.
- Once you complete the form and click submit on page two, you will receive your timestamp. Your timestamp matters and may impact your chances of receiving ascholarship.
- You will be notified by email when the complete application is available on January 17. You can complete
  this step whenever you are able, but we encourage you to submit your application before January
  27 to increase your chances at receiving a scholarship.

# Step one Process for Empower Illinois

The first step will be to complete a brief online form: <a href="www.empowerillinois.org">www.empowerillinois.org</a>

- Your Name and contact information
- You will then be taken to a second page, where you will be asked the following questions:
  - Home address
  - Name(s) of child(ren)
  - Date(s) of birth
  - Preferred school
- Once the second page is submitted, you will receive a confirmation code that you should write down and save.
- After reserving your place in line, families will be **emailed** a unique link to complete the formal application. The application links will be sent on a rolling basis, over a few weeks, so please do not be alarmed if you do not receive a link immediately. After receiving the application email, families will have three days to complete the application and submit all required documents.