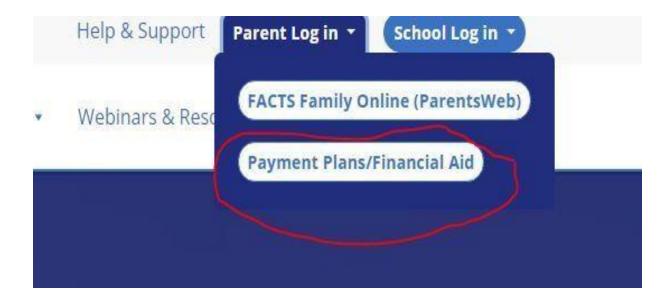

with a structured plan put in place, on a case-by-case basis.
- 1.CARITAS Scholarship: Aid is determined by need by the Archdiocese of Chicago, on a case-by-case basis.

To receive any of these scholarships you must apply online through FACTS management.

This application will charge you a \$30 fee. You will need to upload your W2 and Form 1040.

These scholarships can only cover 50% of the tuition.



# Facts Management steps:

# https://factsmgt.com/



# Click on Parent Login on the top





K-12 Solutions •

Why FACTS \*

Webinars & Resources \*

About Us •

Parents •



## Elevating the Education Experience

FACTS provides solutions that elevate the K-12 experience for school administrators, teachers, and families.

Watch Our Story



# Drop down click on Payment Plans/Financial Aid



# If you have an account you may click sign in if you do not click Register







#### Have an account?

Sign in

#### Register

Add activity to your online account or to create a username and password

Register

Having difficulties? Check our FAQs.

NBSWEBPRD201 v18.11.10102.1105 Customer Service | Terms of Use | Privacy & Security
© 2001-2019 Nelnet, Inc. and Affiliates. All Rights Reserved.

# When you click Register you will see the page below click search for my institution

| <b>⇒FACTS</b>                                                                   | Español   Customer Service                                                                                                       |
|---------------------------------------------------------------------------------|--------------