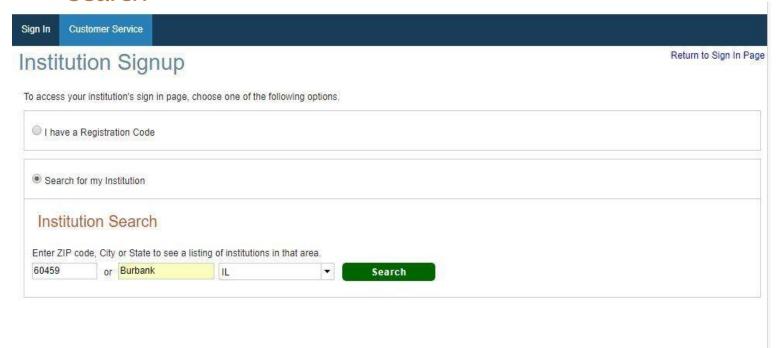

# When you click Register you will see the page below click search for my institution

| <b>⇒FACTS</b>                                                                   | Español   Customer Service                                                                                                       |
|---------------------------------------------------------------------------------|----------------------------------------------------------------------------------------------------------------------------------|
| Sign In Customer Service                                                        |                                                                                                                                  |
| Institution Signup                                                              | Return to Sign In Page                                                                                                           |
| To access your institution's sign in page, choose one of the following options. |                                                                                                                                  |
| O I have a Registration Code                                                    |                                                                                                                                  |
| Search for my Institution                                                       |                                                                                                                                  |
|                                                                                 |                                                                                                                                  |
| A.AD-0-8F<br>18.11.10102.11055                                                  | Top of Page   Customer Service   Terms of Use   Privacy & Security © 2001-2019 Nelnet, Inc. and Affiliates. All Rights Reserved. |

# Insert either the zip code or the city and state then click search