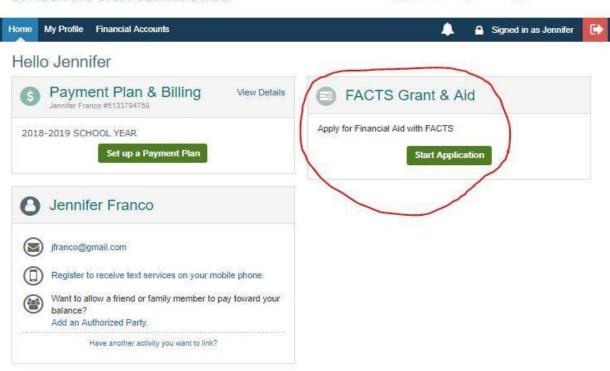

# To apply for financial aid select start application underneath the

FACTS grant and A:A
St Albert the Great Catholic School

(es) Español (?) Customer Service