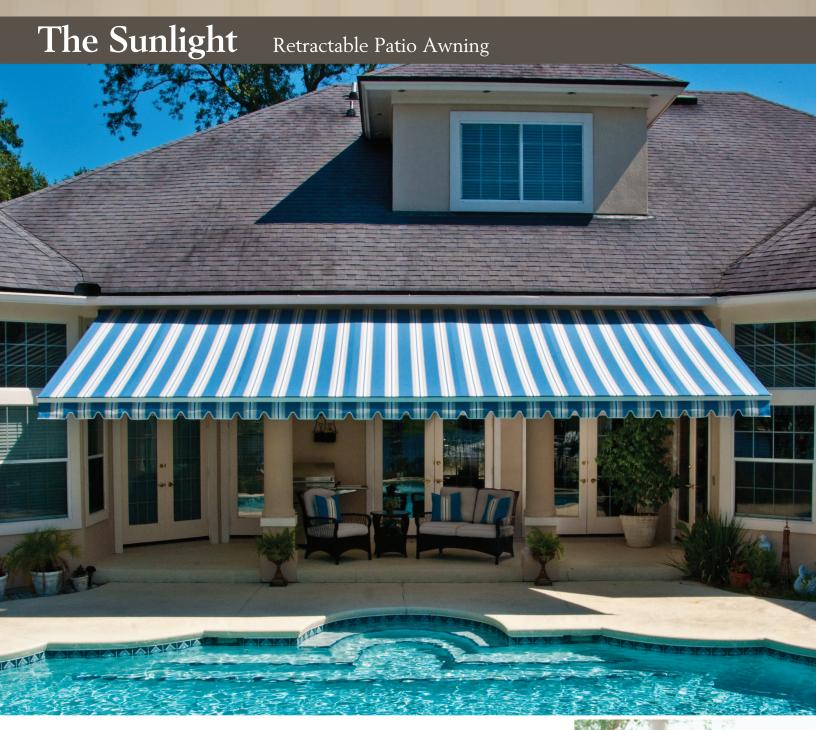

## Custom Made Shade to Enhance Your Home

Increase your home's livable area and create the perfect day with a customizable Sunlight Retractable Awning. An overhead retractable awning not only offers shade, it adds beauty and value to your home. Featuring multiple add-on options and availability in five different projections up to 10 feet, the Sunlight offers complete sun control for your perfect retreat.

#### The Sunlight Retractable Patio Awning

# Custom Sizes Projection up to 10' Widths up to 24' - made to the inch Up to 24' width -\_ 10'0"