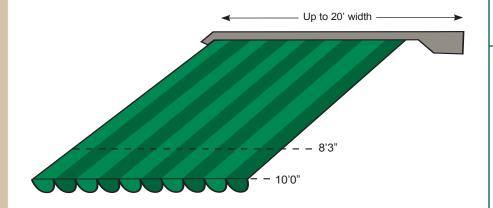

#### Custom Sizes

Projection 8'3" or 10' Widths from 10' to 20' - made to the inch

Color  $Armorcoated^{TM}$  frame in white