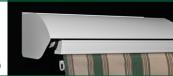

#### Custom Sizes

Projection 8'3" or 10' Widths from 10' to 20' - made to the inch

Color  $Armorcoated^{TM}$  frame in white

#### Fabric Selection

10 colorfast striped and solid awning fabric choices

#### **Standard Features**

two PVC protected arm cables

mounting hardware for wall, ceiling, or roof location