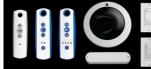

## **Optional Features**

\_

wireless motor

operation

wireless remote controls and auto sensors

one-piece aluminum hood with weather seal