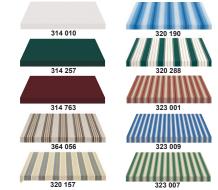

# The Sunflair Retractable Patio Awning



## Custom Made Shade Where Style Meets Value

The Sunflair is made with flawless craftsmanship from the pioneers in perfectly-engineered retractable awnings. An easy-to-operate solution in shade control, the Sunflair blocks the sun while maintaining your view. And by blocking the sun's rays from your home, you can save up to 25 percent of your energy costs.





# The Sunflair

## Retractable Patio Awning

#### Custom Sizes

Projection 8'3" or 10' Widths from 10' to 20' - made to the inch







Color  $Armorcoated^{TM}$  frame in white

# smart

**FAB** 

#### Fabric Selection

10 colorfast striped and solid awning fabric choices





#### **Product Warranties**

5 YEARS FRAME

5



5 YEARS MOTOR

## Testing

# smart TEST





facility and awning TÜV tested and approved

### **Customer Service**



individual awning ID number for instant service

#### **Standard Features**









two PVC protected arm cables

mounting hardware for wall, ceiling, or roof location

## **Optional Features**













\_

wireless motor

operation

wireless remote controls and auto sensors

one-piece aluminum hood with weather seal