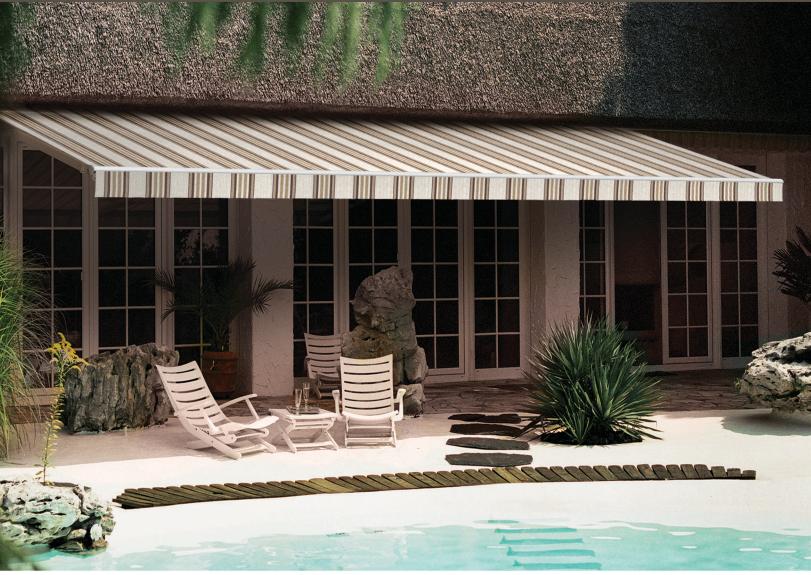

# The Sunflair Retractable Patio Awning

## Custom Made Shade Where Style Meets Value

The Sunflair is made with flawless craftsmanship from the pioneers in perfectly-engineered retractable awnings. An easy-to-operate solution in shade control, the Sunflair blocks the sun while maintaining your view. And by blocking the sun's rays from your home, you can save up to 25 percent of your energy costs.

# The Sunflair

## Retractable Patio Awning