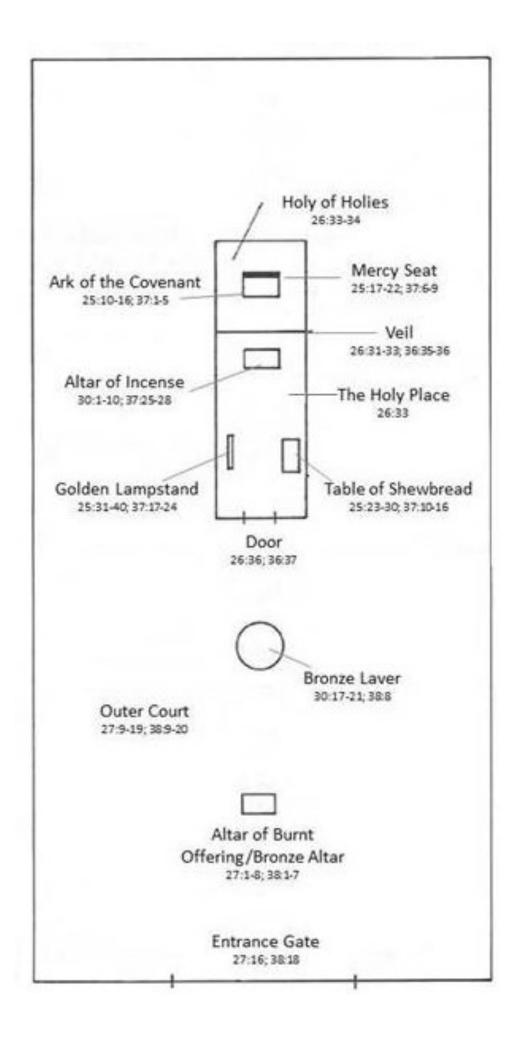

Phone: 780-467-7005 Fax: 780-467-6572 Email: general@heartlandalliance.ca Website: www.heartlandalliance.ca

132-2257 Premier Way, Sherwood Park, AB T8H 2M8

Main Scripture: Exodus 25:1, 8-9 26:1-37, 35:30-36, 38:21-31

The Tabernacle (Ex 25:1, 8-9)

was a physical model

of a spiritual relationship. (Jn 1:14, Mat 12:6)

June 14/15, 2014 Speaker: Al Andrus